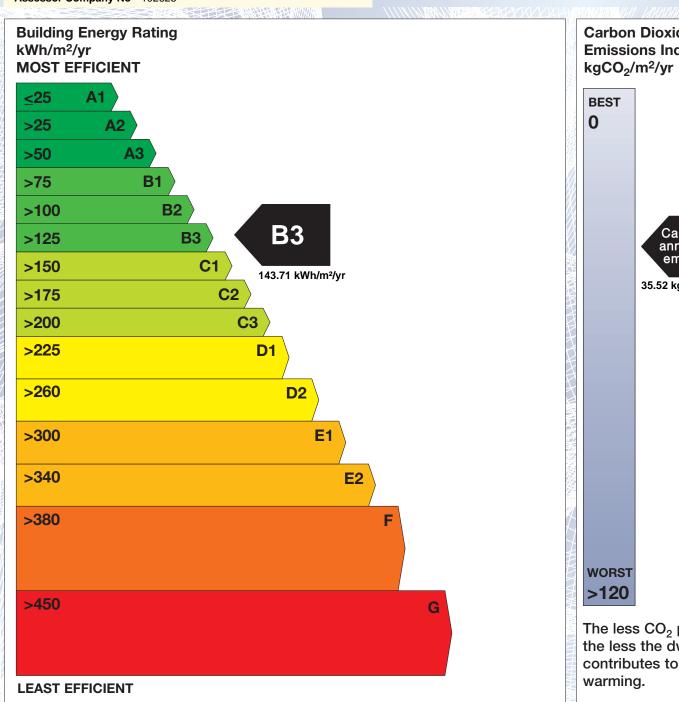

## **Building Energy Rating (BER)**

BER for the building detailed below is:

**B3** 

| Address             | GORTNAKILLA<br>CAHERDANIEL<br>CO. KERRY |
|---------------------|-----------------------------------------|
| BER Number          | 110317542                               |
| Date of Issue       | 19/10/2017                              |
| Valid Until         | 19/10/2027                              |
| Assessor Number     | 100337                                  |
| Assessor Company No | 102625                                  |

The Building Energy Rating (BER) is an indication of the energy performance of this dwelling. It covers energy use for space heating, water heating, ventilation and lighting, calculated on the basis of standard occupancy. It is expressed as primary energy use per unit floor area per year (kWh/m²/yr).

'A' rated properties are the most energy efficient and will tend to have the lowest energy bills.

Carbon Dioxide (CO<sub>2</sub>) **Emissions Indicator** Calculated annual CO2 emissions 35.52 kgCO<sub>2</sub>/m<sup>2</sup>/yr The less CO<sub>2</sub> produced, the less the dwelling contributes to global