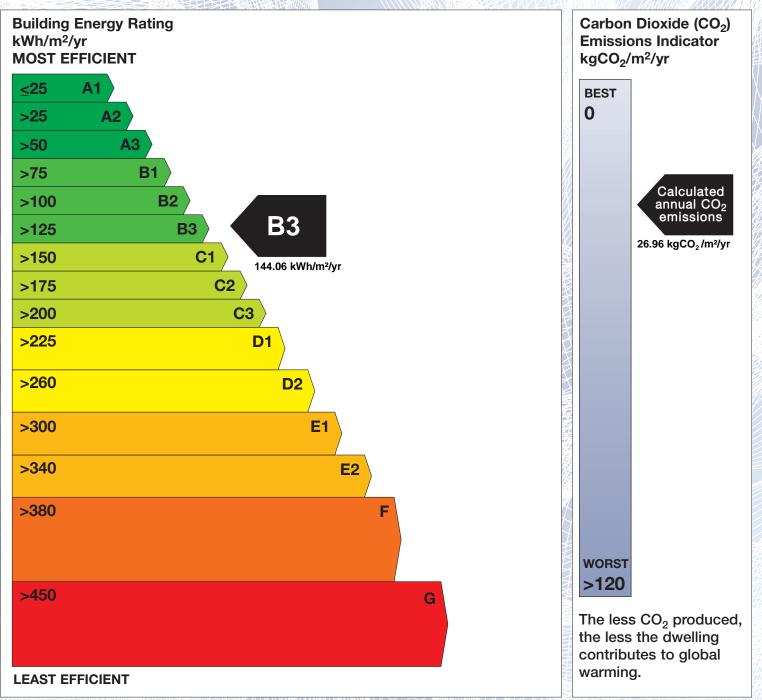

## **Building Energy Rating (BER)**

| BER for the building detailed below is: |                     |                                                                 | B3          |
|-----------------------------------------|---------------------|-----------------------------------------------------------------|-------------|
|                                         | Address             | 17 CHERRY ORCHARD<br>BROOMFIELD VILLAGE<br>MIDLETON<br>CO. CORK |             |
|                                         | Eircode             | P25DT88                                                         |             |
|                                         | BER Number          | 114330228                                                       |             |
|                                         | Date of Issue       | 24/08/2021                                                      |             |
|                                         | Valid Until         | 24/08/2031                                                      |             |
|                                         | Assessor Number     | 102298                                                          |             |
|                                         | Assessor Company No | 104660                                                          | 8(18)(viii) |
|                                         |                     |                                                                 |             |

The Building Energy Rating (BER) is an indication of the energy performance of this dwelling. It covers energy use for space heating, water heating, ventilation and lighting, calculated on the basis of standard occupancy. It is expressed as primary energy use per unit floor area per year (kWh/m<sup>2</sup>/yr).

'A' rated properties are the most energy efficient and will tend to have the lowest energy bills.

**IMPORTANT:** This BER is calculated on the basis of data provided to and by the BER Assessor, and using the version of the assessment software quoted below. A future BER assigned to this dwelling may be different, as a result of changes to the dwelling or to the assessment software.