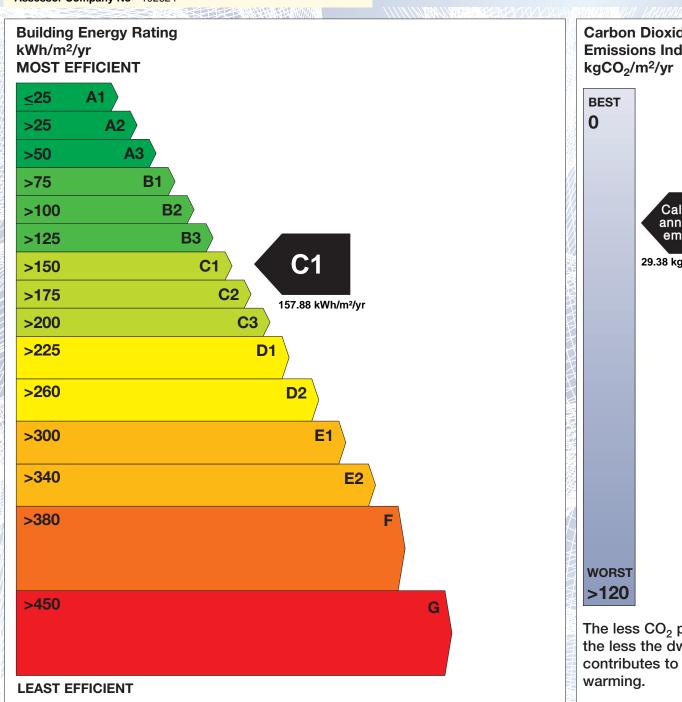

## BER for the building detailed below is:

**C1** 

**Address** 117 GLENNTAN **GOLF LINKS ROAD** 

LIMERICK CO. LIMERICK

Eircode V94K602 **BER Number** 113766323 Date of Issue 14/04/2021 Valid Until 14/04/2031 Assessor Number 107303 Assessor Company No 102624

The Building Energy Rating (BER) is an indication of the energy performance of this dwelling. It covers energy use for space heating, water heating, ventilation and lighting, calculated on the basis of standard occupancy. It is expressed as primary energy use per unit floor area per year (kWh/m²/yr).

'A' rated properties are the most energy efficient and will tend to have the lowest energy bills.

Carbon Dioxide (CO<sub>2</sub>) **Emissions Indicator** Calculated annual CO2 emissions 29.38 kgCO<sub>2</sub>/m<sup>2</sup>/yr The less CO<sub>2</sub> produced, the less the dwelling contributes to global