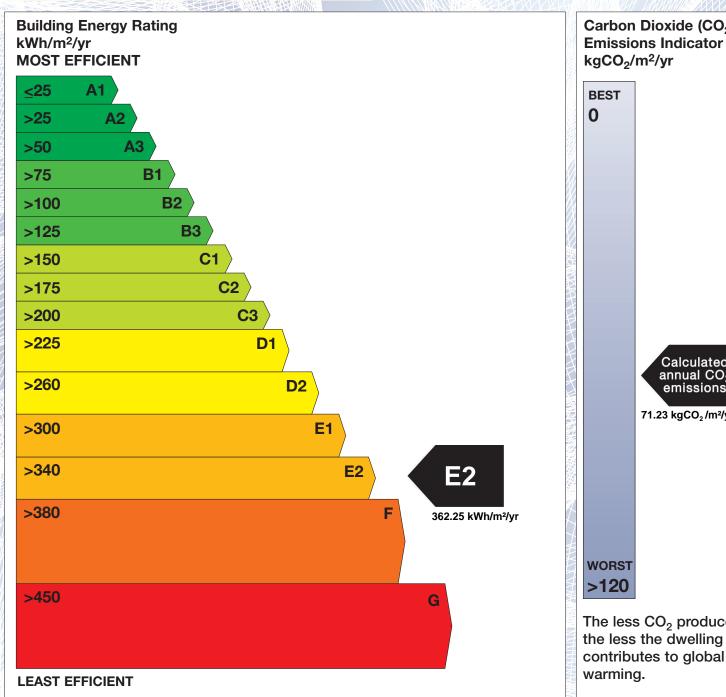

## BER for the building detailed below is:

**E2** 

**Address APARTMENT 3** 

KILMALLOCK RETAIL PARK

**KILLMALLOCK** CO. LIMERICK

Eircode V35PT61 **BER Number** 113861470 Date of Issue 27/05/2021 Valid Until 27/05/2031 Assessor Number 103026 Assessor Company No 103026

The Building Energy Rating (BER) is an indication of the energy performance of this dwelling. It covers energy use for space heating, water heating, ventilation and lighting, calculated on the basis of standard occupancy. It is expressed as primary energy use per unit floor area per year (kWh/m²/yr).

'A' rated properties are the most energy efficient and will tend to have the lowest energy bills.

Carbon Dioxide (CO<sub>2</sub>) **Emissions Indicator** Calculated annual CO<sub>2</sub> emissions 71.23 kgCO<sub>2</sub>/m<sup>2</sup>/yr The less CO<sub>2</sub> produced,