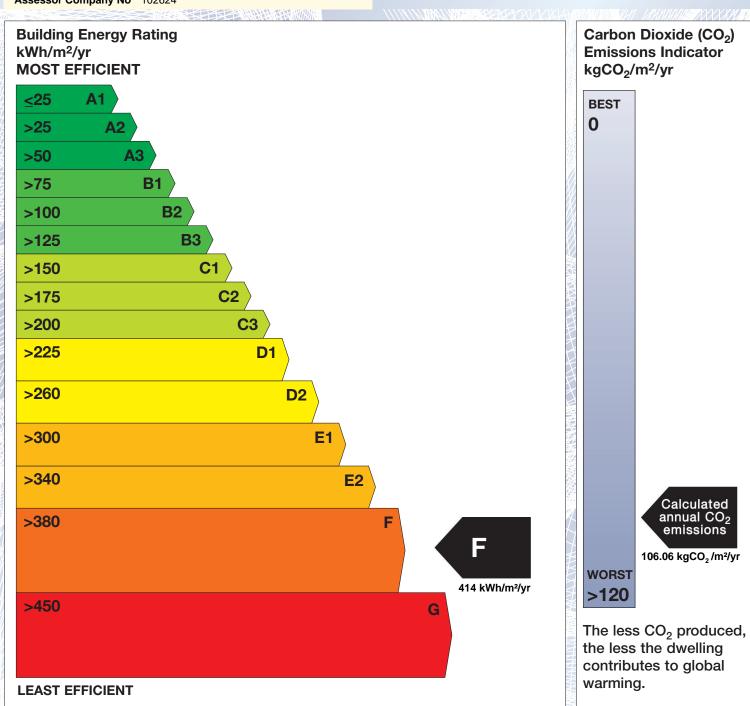

## BER for the building detailed below is:

F

| Address             | BRAADE UPPER<br>BALLINDRAIT<br>LIFFORD<br>CO. DONEGAL |
|---------------------|-------------------------------------------------------|
| Eircode             | F93HW7C                                               |
| BER Number          | 113842330                                             |
| Date of Issue       | 19/05/2021                                            |
| Valid Until         | 19/05/2031                                            |
| Assessor Number     | 105965                                                |
| Assessor Company No | 102624                                                |

The Building Energy Rating (BER) is an indication of the energy performance of this dwelling. It covers energy use for space heating, water heating, ventilation and lighting, calculated on the basis of standard occupancy. It is expressed as primary energy use per unit floor area per year (kWh/m²/yr).

'A' rated properties are the most energy efficient and will tend to have the lowest energy bills.

**IMPORTANT:** This BER is calculated on the basis of data provided to and by the BER Assessor, and using the version of the assessment software quoted below. A future BER assigned to this dwelling may be different, as a result of changes to the dwelling or to the assessment software.