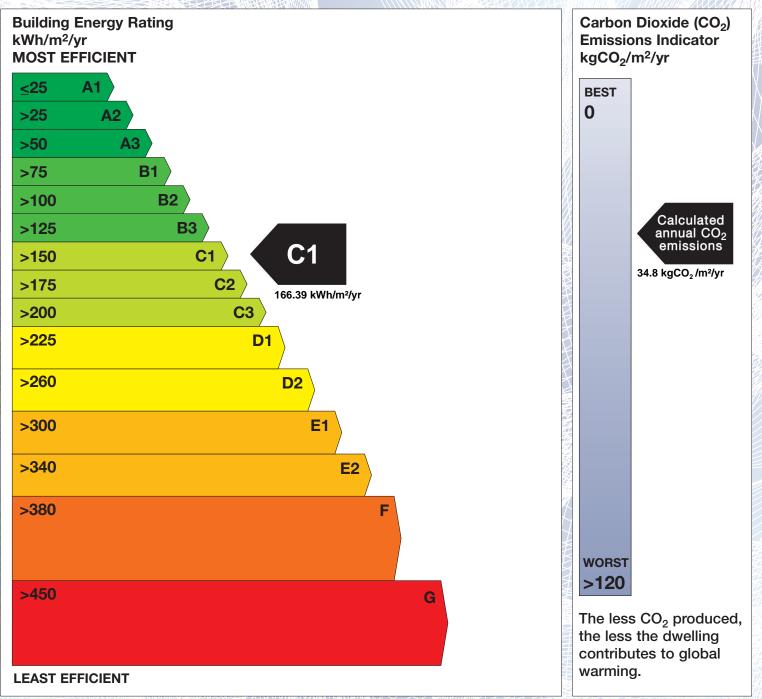

## **Building Energy Rating (BER)**

| BER for the building detailed below is: |                                                       | C1        |
|-----------------------------------------|-------------------------------------------------------|-----------|
| Address                                 | 5 EASTLY COURT<br>COLLEGE WOODS<br>MALLOW<br>CO. CORK |           |
| Eircode                                 | P51RKC5                                               |           |
| BER Number                              | 103324364                                             |           |
| Date of Issue                           | 18/06/2021                                            |           |
| Valid Until                             | 18/06/2031                                            |           |
| Assessor Number                         | 107264                                                |           |
| Assessor Company No                     | 107263                                                | NJ NIVIII |

The Building Energy Rating (BER) is an indication of the energy performance of this dwelling. It covers energy use for space heating, water heating, ventilation and lighting, calculated on the basis of standard occupancy. It is expressed as primary energy use per unit floor area per year (kWh/m<sup>2</sup>/yr).

'A' rated properties are the most energy efficient and will tend to have the lowest energy bills.

**IMPORTANT:** This BER is calculated on the basis of data provided to and by the BER Assessor, and using the version of the assessment software quoted below. A future BER assigned to this dwelling may be different, as a result of changes to the dwelling or to the assessment software.