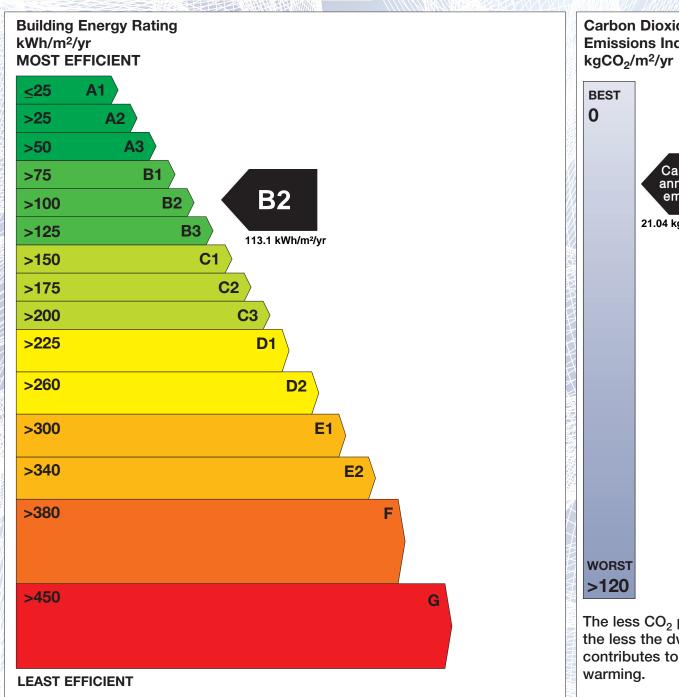

## **Building Energy Rating (BER)**

BER for the building detailed below is:

**B2** 

**Address** 12 BLACKROCK GROVE SKEHARD ROAD **BLACKROCK CORK** CO. CORK Eircode T12HF66 **BER Number** 100088368 Date of Issue 06/10/2021 Valid Until 06/10/2031 Assessor Number 105417 Assessor Company No 104592

'A' rated properties are the most energy efficient and will tend to have the lowest energy bills.

Carbon Dioxide (CO<sub>2</sub>) **Emissions Indicator** Calculated annual CO2 emissions 21.04 kgCO<sub>2</sub>/m<sup>2</sup>/yr The less CO<sub>2</sub> produced, the less the dwelling contributes to global