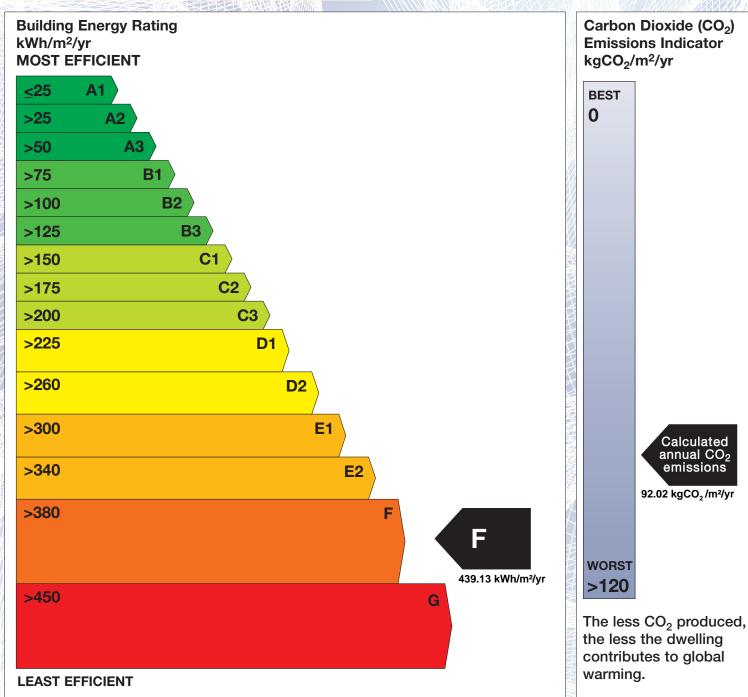

## BER for the building detailed below is:

F

| Address             | 3 COPLEY PLACE<br>COPLEY STREET<br>CORK<br>CO. CORK |
|---------------------|-----------------------------------------------------|
| Eircode             | T12R2X0                                             |
| BER Number          | 114422231                                           |
| Date of Issue       | 06/10/2021                                          |
| Valid Until         | 06/10/2031                                          |
| Assessor Number     | 105417                                              |
| Assessor Company No | 104592                                              |

The Building Energy Rating (BER) is an indication of the energy performance of this dwelling. It covers energy use for space heating, water heating, ventilation and lighting, calculated on the basis of standard occupancy. It is expressed as primary energy use per unit floor area per year (kWh/m²/yr).

'A' rated properties are the most energy efficient and will tend to have the lowest energy bills.

**Emissions Indicator** Calculated annual CO2 emissions 92.02 kgCO<sub>2</sub>/m<sup>2</sup>/yr

IMPORTANT: This BER is calculated on the basis of data provided to and by the BER Assessor, and using the version of the assessment software quoted below. A future BER assigned to this dwelling may be different, as a result of changes to the dwelling or to the assessment software.