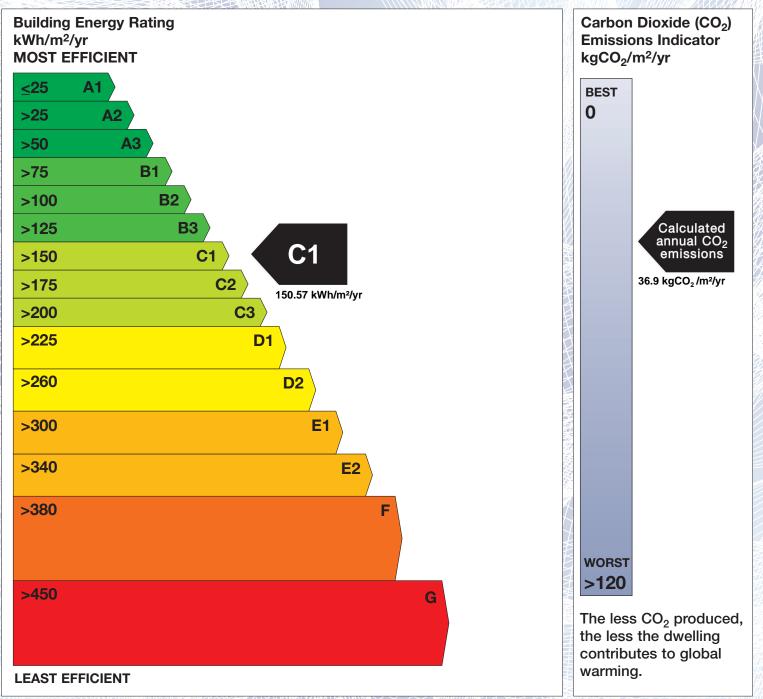

## **Building Energy Rating (BER)**

| BER for the building detailed below is: |                                                   | C1       |
|-----------------------------------------|---------------------------------------------------|----------|
| Address                                 | 16 CURRAVIEW<br>CLONDROHID<br>MACROOM<br>CO. CORK |          |
| BER Number                              | 110923562                                         |          |
| Date of Issue                           | 18/04/2018                                        |          |
| Valid Until                             | 18/04/2028                                        |          |
| Assessor Number                         | 105299                                            |          |
| Assessor Company No                     | 100402                                            | 1411.000 |

The Building Energy Rating (BER) is an indication of the energy performance of this dwelling. It covers energy use for space heating, water heating, ventilation and lighting, calculated on the basis of standard occupancy. It is expressed as primary energy use per unit floor area per year (kWh/m<sup>2</sup>/yr).

'A' rated properties are the most energy efficient and will tend to have the lowest energy bills.

**IMPORTANT:** This BER is calculated on the basis of data provided to and by the BER Assessor, and using the version of the assessment software quoted below. A future BER assigned to this dwelling may be different, as a result of changes to the dwelling or to the assessment software.