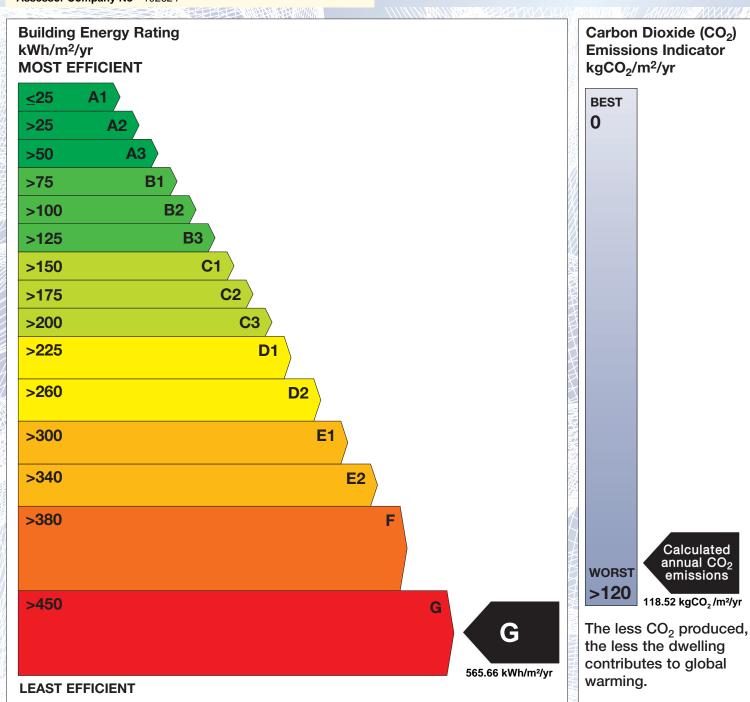

## BER for the building detailed below is:

G

| Address             | 222 BLARNEY STREET<br>CORK<br>CO. CORK |
|---------------------|----------------------------------------|
| Eircode             | T23E6W4                                |
| BER Number          | 114486962                              |
| Date of Issue       | 04/11/2021                             |
| Valid Until         | 04/11/2031                             |
| Assessor Number     | 105965                                 |
| Assessor Company No | 102624                                 |
| iigas               |                                        |

The Building Energy Rating (BER) is an indication of the energy performance of this dwelling. It covers energy use for space heating, water heating, ventilation and lighting, calculated on the basis of standard occupancy. It is expressed as primary energy use per unit floor area per year (kWh/m²/yr).

'A' rated properties are the most energy efficient and will tend to have the lowest energy bills.

Carbon Dioxide (CO<sub>2</sub>) **Emissions Indicator** Calculated annual CO<sub>2</sub> emissions 118.52 kgCO<sub>2</sub>/m<sup>2</sup>/yr