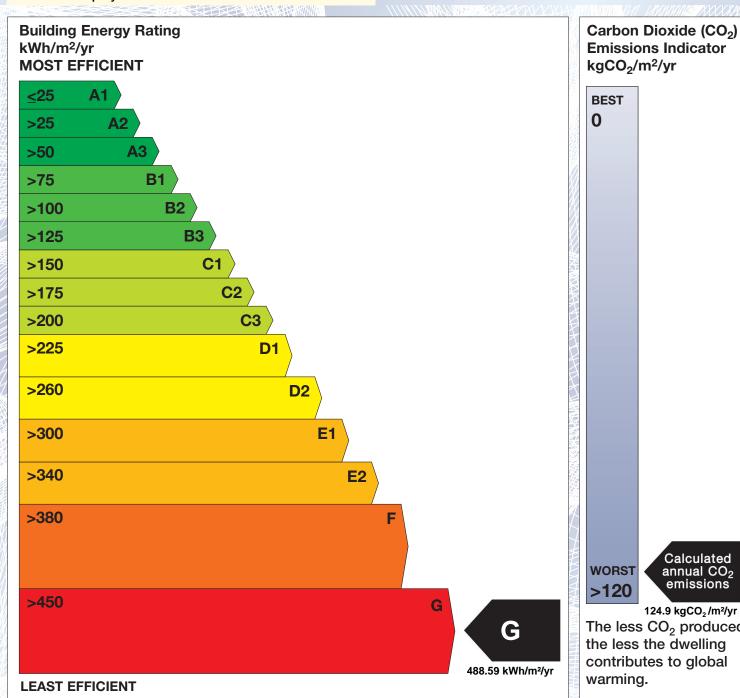

## BER for the building detailed below is:

G

**Address** 34 THOMAS STREET **KILTIMAGH** CO. MAYO Eircode F12PC91 **BER Number** 114630643 Date of Issue 28/01/2022 Valid Until 28/01/2032 107303 Assessor Number Assessor Company No 102624

The Building Energy Rating (BER) is an indication of the energy performance of this dwelling. It covers energy use for space heating, water heating, ventilation and lighting, calculated on the basis of standard occupancy. It is expressed as primary energy use per unit floor area per year (kWh/m²/yr).

'A' rated properties are the most energy efficient and will tend to have the lowest energy bills.

**Emissions Indicator** kgCO<sub>2</sub>/m<sup>2</sup>/yr

Calculated annual CO<sub>2</sub> emissions 124.9 kgCO<sub>2</sub>/m<sup>2</sup>/yr

The less CO<sub>2</sub> produced, the less the dwelling contributes to global

IMPORTANT: This BER is calculated on the basis of data provided to and by the BER Assessor, and using the version of the assessment software quoted below. A future BER assigned to this dwelling may be different, as a result of changes to the dwelling or to the assessment software.