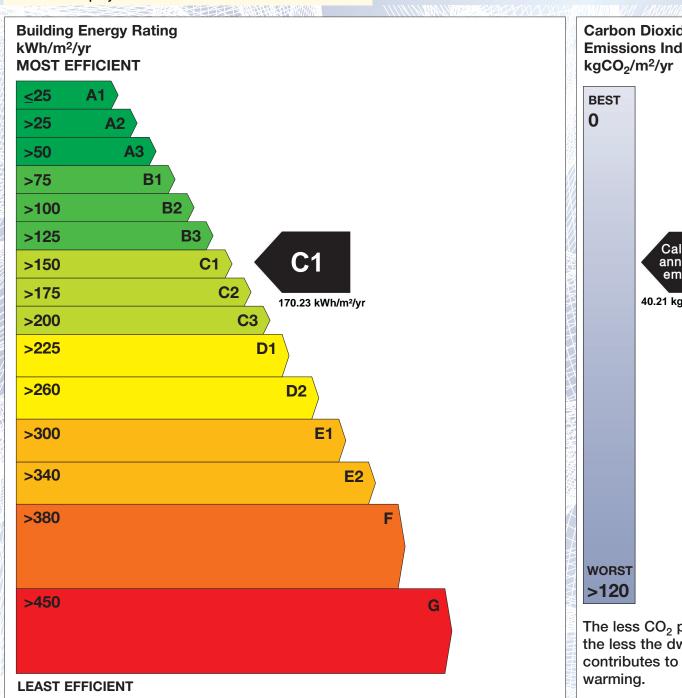

## BER for the building detailed below is:

C<sub>1</sub>

| Address             | 1 COLUMBA TERRACE<br>KELLS<br>CO. MEATH |
|---------------------|-----------------------------------------|
| Eircode             | A82W2H9                                 |
| BER Number          | 110261765                               |
| Date of Issue       | 02/02/2022                              |
| Valid Until         | 02/02/2032                              |
| Assessor Number     | 107308                                  |
| Assessor Company No | 105303                                  |

The Building Energy Rating (BER) is an indication of the energy performance of this dwelling. It covers energy use for space heating, water heating, ventilation and lighting, calculated on the basis of standard occupancy. It is expressed as primary energy use per unit floor area per year (kWh/m²/yr).

'A' rated properties are the most energy efficient and will tend to have the lowest energy bills.

Carbon Dioxide (CO<sub>2</sub>) **Emissions Indicator** Calculated annual CO<sub>2</sub> emissions 40.21 kgCO<sub>2</sub>/m<sup>2</sup>/yr The less CO<sub>2</sub> produced, the less the dwelling contributes to global