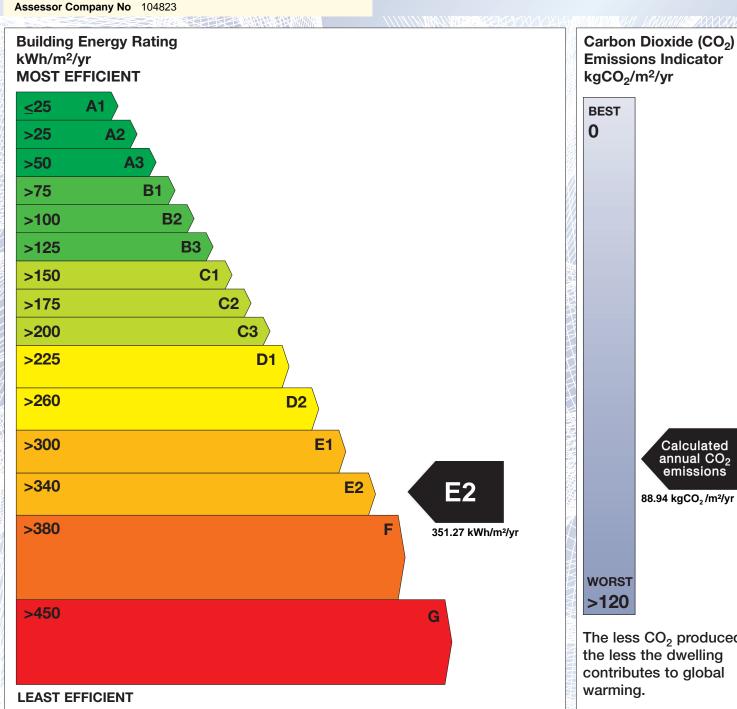

## BER for the building detailed below is:

**E2** 

| Address         | 38 HOGAN AVENUE<br>KILLEELY<br>LIMERICK<br>CO. LIMERICK |
|-----------------|---------------------------------------------------------|
| Eircode         | V94NC3V                                                 |
| BER Number      | 100606201                                               |
| Date of Issue   | 10/02/2022                                              |
| Valid Until     | 10/02/2032                                              |
| Assessor Number | 107219                                                  |

The Building Energy Rating (BER) is an indication of the energy performance of this dwelling. It covers energy use for space heating, water heating, ventilation and lighting, calculated on the basis of standard occupancy. It is expressed as primary energy use per unit floor area per year (kWh/m²/yr).

'A' rated properties are the most energy efficient and will tend to have the lowest energy bills.

**Emissions Indicator** Calculated annual CO2 emissions 88.94 kgCO<sub>2</sub>/m<sup>2</sup>/yr The less CO<sub>2</sub> produced,