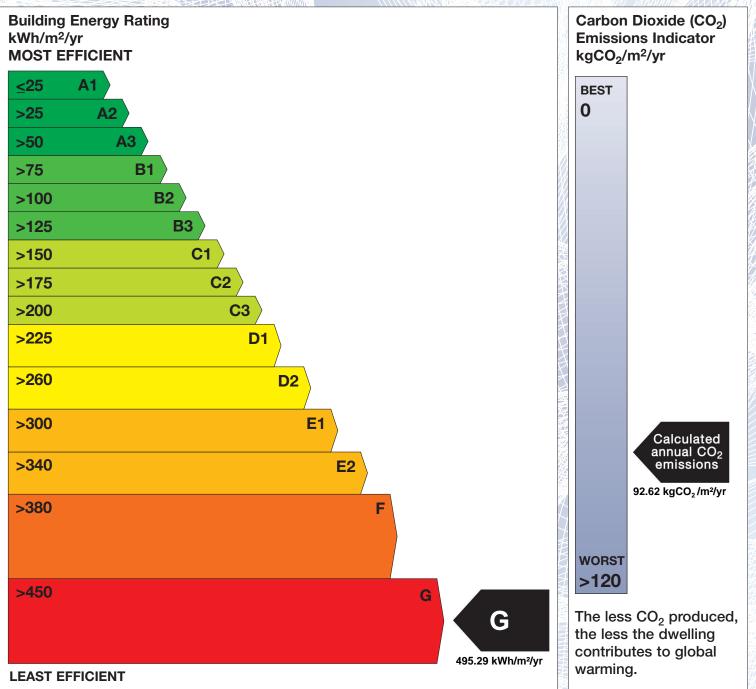

## **Building Energy Rating (BER)**

| BER for the buildi  | ng detailed below is:                                 | G   |
|---------------------|-------------------------------------------------------|-----|
| Address             | 13A THE MEWS<br>BALLYMANY<br>NEWBRIDGE<br>CO. KILDARE |     |
| Eircode             | W12YT61                                               |     |
| BER Number          | 113766877                                             |     |
| Date of Issue       | 15/04/2021                                            |     |
| Valid Until         | 15/04/2031                                            |     |
| Assessor Number     | 100608                                                |     |
| Assessor Company No | 102624                                                | NIN |

The Building Energy Rating (BER) is an indication of the energy performance of this dwelling. It covers energy use for space heating, water heating, ventilation and lighting, calculated on the basis of standard occupancy. It is expressed as primary energy use per unit floor area per year (kWh/m<sup>2</sup>/yr).

'A' rated properties are the most energy efficient and will tend to have the lowest energy bills.

**IMPORTANT:** This BER is calculated on the basis of data provided to and by the BER Assessor, and using the version of the assessment software quoted below. A future BER assigned to this dwelling may be different, as a result of changes to the dwelling or to the assessment software.