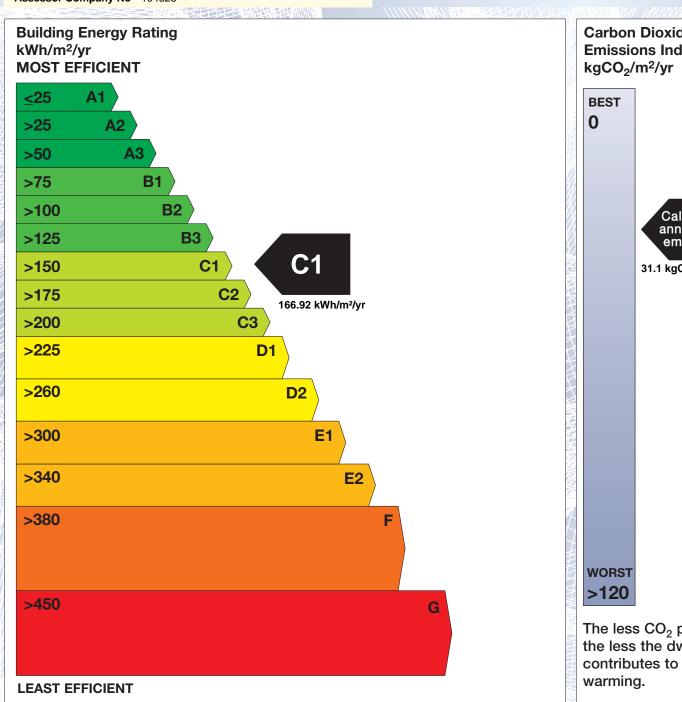

## BER for the building detailed below is:

C<sub>1</sub>

| Address             | 21 INIS OGRA<br>SIXMILEBRIDGE<br>CO. CLARE |
|---------------------|--------------------------------------------|
| BER Number          | 111326013                                  |
| Date of Issue       | 12/08/2018                                 |
| Valid Until         | 12/08/2028                                 |
| Assessor Number     | 102128                                     |
| Assessor Company No | 104823                                     |

The Building Energy Rating (BER) is an indication of the energy performance of this dwelling. It covers energy use for space heating, water heating, ventilation and lighting, calculated on the basis of standard occupancy. It is expressed as primary energy use per unit floor area per year (kWh/m²/yr).

'A' rated properties are the most energy efficient and will tend to have the lowest energy bills.

Carbon Dioxide (CO<sub>2</sub>) **Emissions Indicator** Calculated annual CO2 emissions 31.1 kgCO<sub>2</sub>/m<sup>2</sup>/yr The less CO<sub>2</sub> produced, the less the dwelling contributes to global