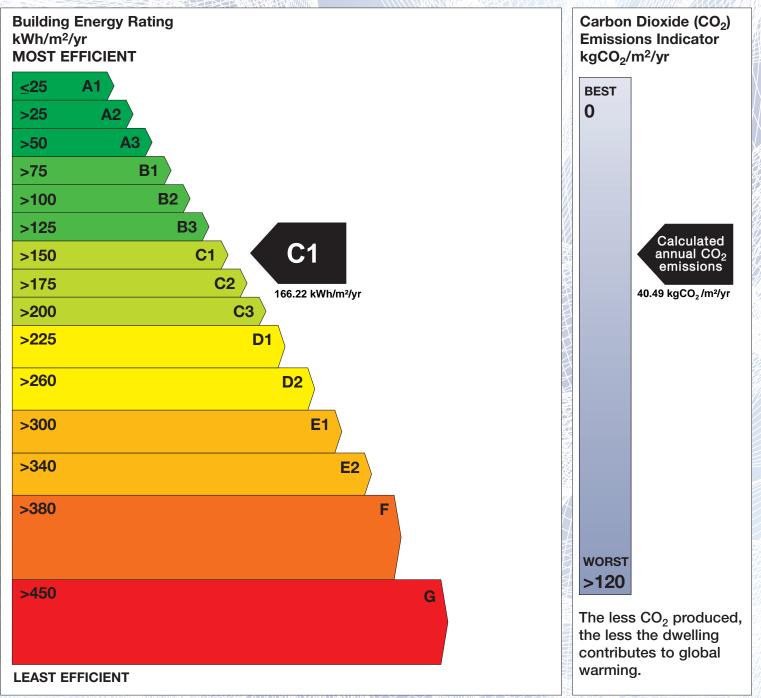

## **Building Energy Rating (BER)**

| BER for the building detailed below is: |                                                    | C1      |
|-----------------------------------------|----------------------------------------------------|---------|
| Address                                 | GORTNABRADE<br>CARRIGART<br>DONEGAL<br>CO. DONEGAL |         |
| BER Number                              | 101584522                                          |         |
| Date of Issue                           | 12/06/2019                                         |         |
| Valid Until                             | 12/06/2029                                         |         |
| Assessor Number                         | 102382                                             |         |
| Assessor Company No                     | 102380                                             | 1141110 |

The Building Energy Rating (BER) is an indication of the energy performance of this dwelling. It covers energy use for space heating, water heating, ventilation and lighting, calculated on the basis of standard occupancy. It is expressed as primary energy use per unit floor area per year (kWh/m<sup>2</sup>/yr).

'A' rated properties are the most energy efficient and will tend to have the lowest energy bills.

**IMPORTANT:** This BER is calculated on the basis of data provided to and by the BER Assessor, and using the version of the assessment software quoted below. A future BER assigned to this dwelling may be different, as a result of changes to the dwelling or to the assessment software.