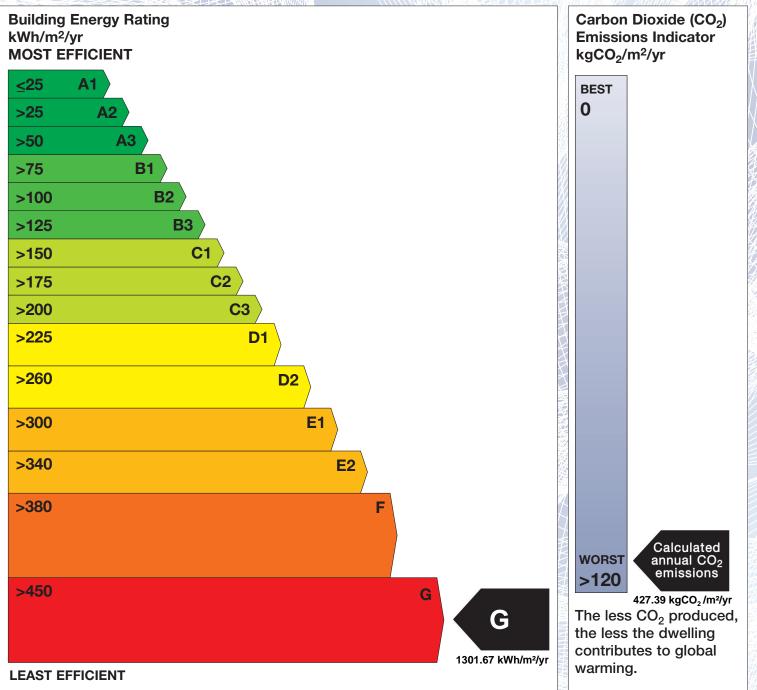

The Building Energy Rating (BER) is an indication of the energy performance of this dwelling. It covers energy use for space heating, water heating, ventilation and lighting, calculated on the basis of standard occupancy. It is expressed as primary energy use per unit floor area per year (kWh/m<sup>2</sup>/yr).

'A' rated properties are the most energy efficient and will tend to have the lowest energy bills.

**IMPORTANT:** This BER is calculated on the basis of data provided to and by the BER Assessor, and using the version of the assessment software quoted below. A future BER assigned to this dwelling may be different, as a result of changes to the dwelling or to the assessment software.