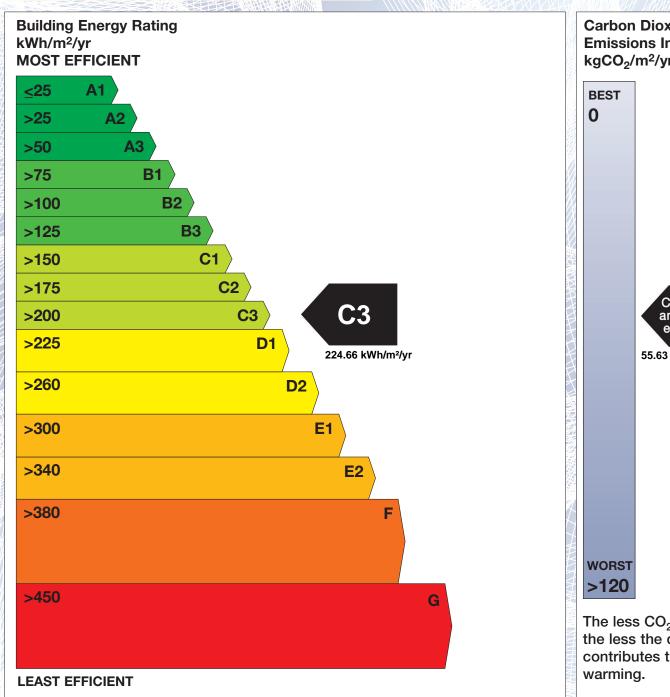

## BER for the building detailed below is:

**C3** 

| Address                    | STRALEEL NORTH<br>CARRICK<br>CO. DONEGAL |
|----------------------------|------------------------------------------|
| Eircode                    | F94T281                                  |
| BER Number                 | 106940513                                |
| Date of Issue              | 10/02/2022                               |
| Valid Until                | 10/02/2032                               |
| Assessor Number            | 102382                                   |
| <b>Assessor Company No</b> | 102380                                   |

The Building Energy Rating (BER) is an indication of the energy performance of this dwelling. It covers energy use for space heating, water heating, ventilation and lighting, calculated on the basis of standard occupancy. It is expressed as primary energy use per unit floor area per year (kWh/m²/yr).

'A' rated properties are the most energy efficient and will tend to have the lowest energy bills.

Carbon Dioxide (CO<sub>2</sub>) **Emissions Indicator** kgCO<sub>2</sub>/m<sup>2</sup>/yr Calculated annual CO<sub>2</sub> emissions 55.63 kgCO<sub>2</sub>/m<sup>2</sup>/yr The less CO<sub>2</sub> produced, the less the dwelling contributes to global