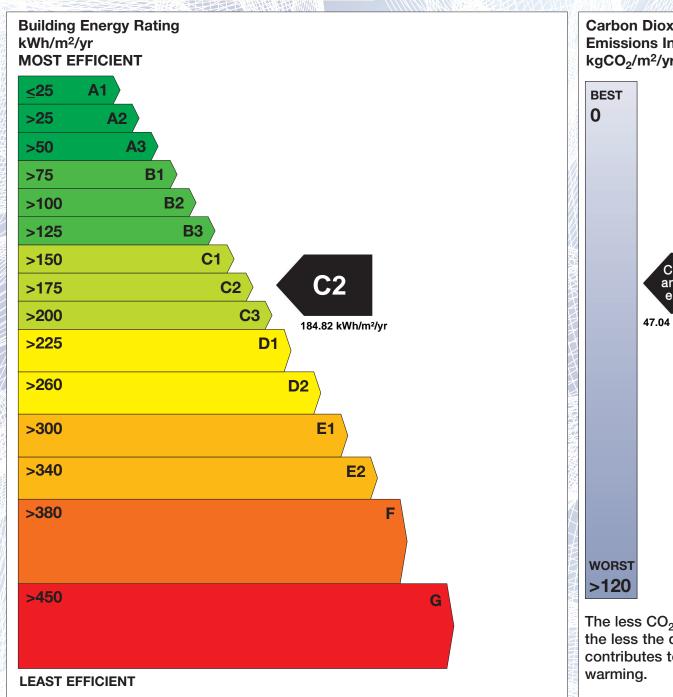

## **Building Energy Rating (BER)**

BER for the building detailed below is:

C<sub>2</sub>

**Address** 49 GLEN COURT **EMLY** CO. TIPPERARY **BER Number** 101849917 Date of Issue 30/10/2018 Valid Until 30/10/2028 Assessor Number 103190 Assessor Company No 103190

The Building Energy Rating (BER) is an indication of the energy performance of this dwelling. It covers energy use for space heating, water heating, ventilation and lighting, calculated on the basis of standard occupancy. It is expressed as primary energy use per unit floor area per year (kWh/m²/yr).

'A' rated properties are the most energy efficient and will tend to have the lowest energy bills.

Carbon Dioxide (CO<sub>2</sub>) **Emissions Indicator** kgCO<sub>2</sub>/m<sup>2</sup>/yr Calculated annual CO2 emissions 47.04 kgCO<sub>2</sub>/m<sup>2</sup>/yr The less CO<sub>2</sub> produced, the less the dwelling contributes to global