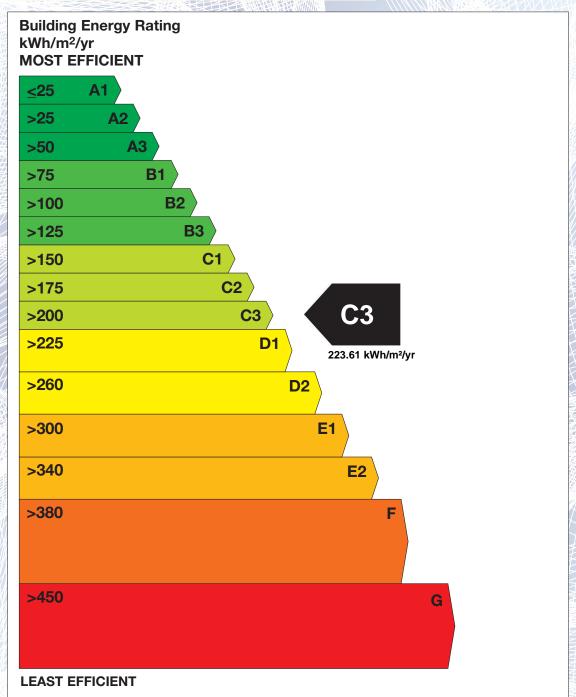

## BER for the building detailed below is:

**C**3

| Address             | 5 WATERSIDE COURT<br>MILFORD<br>CO. DONEGAL |
|---------------------|---------------------------------------------|
| BER Number          | 111339933                                   |
| Date of Issue       | 16/08/2018                                  |
| Valid Until         | 16/08/2028                                  |
| Assessor Number     | 105613                                      |
| Assessor Company No | 105612                                      |

The Building Energy Rating (BER) is an indication of the energy performance of this dwelling. It covers energy use for space heating, water heating, ventilation and lighting, calculated on the basis of standard occupancy. It is expressed as primary energy use per unit floor area per year (kWh/m²/yr).

'A' rated properties are the most energy efficient and will tend to have the lowest energy bills.

Carbon Dioxide (CO<sub>2</sub>) **Emissions Indicator** kgCO<sub>2</sub>/m<sup>2</sup>/yr **BEST** Calculated annual CO<sub>2</sub> emissions 43.97 kgCO<sub>2</sub>/m<sup>2</sup>/yr **WORST** >120 The less CO<sub>2</sub> produced, the less the dwelling contributes to global warming.