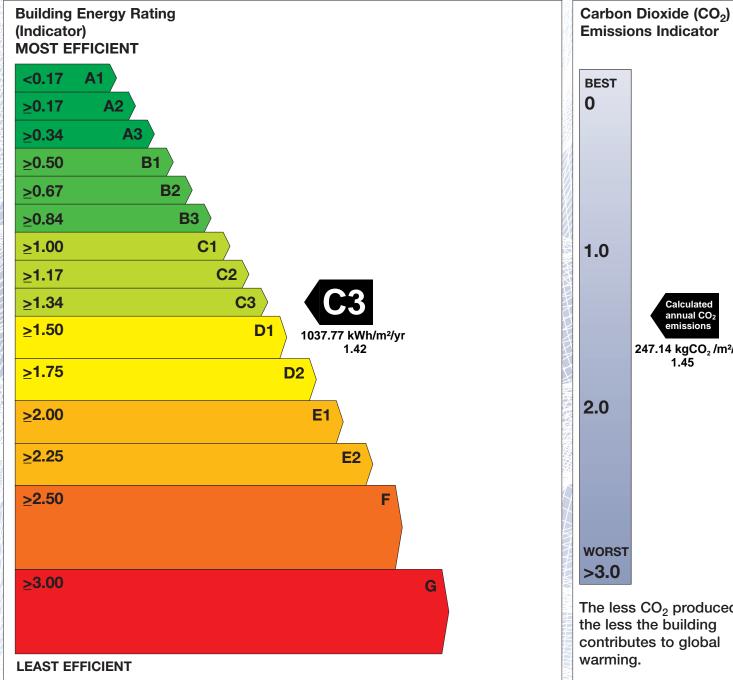

## BER for the building detailed below is:

**Unit 14 Centerpoint Liosban Business Park** Tuam Road Galway Co. Galway

**BER Number:** 800167496 **Building Type:** Retail Useful Floor Area (m²): 125

Main Heating Fuel: **Grid Supplied Electricity** 

Date of Issue: 23 Apr 2013 Valid Until: 22 Apr 2023 **BER Assessor No.:** 104197 **Assessor Company No.:** 103026

**SEI Interim AS** 

annual CO2 247.14 kgCO<sub>2</sub> /m<sup>2</sup>/yr 1.45 The less CO<sub>2</sub> produced, the less the building contributes to global