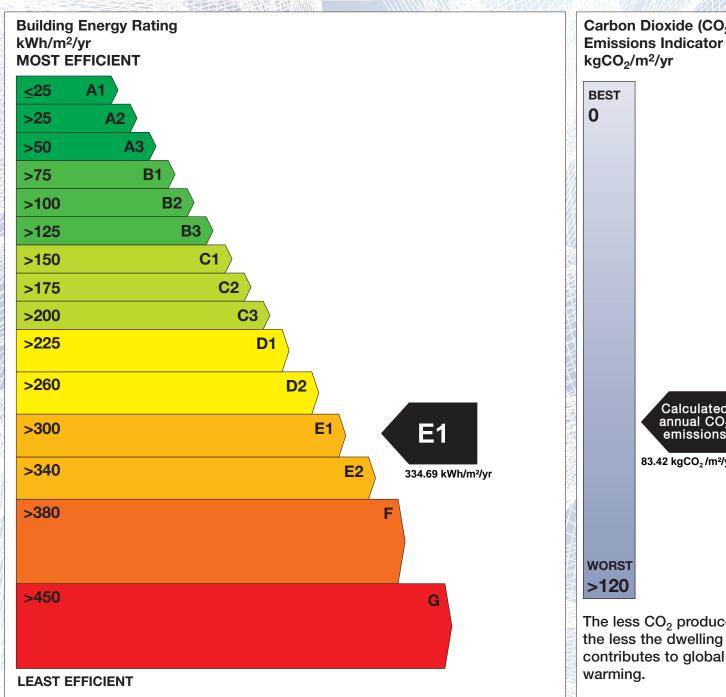

## BER for the building detailed below is:

**E1** 

**Address** 31 SYCAMORE AVENUE

> **RATHBANE** LIMERICK CO. LIMERICK

Eircode V94AHF1 **BER Number** 102931250 Date of Issue 21/03/2022 Valid Until 21/03/2032 Assessor Number 107219 Assessor Company No 104823

The Building Energy Rating (BER) is an indication of the energy performance of this dwelling. It covers energy use for space heating, water heating, ventilation and lighting, calculated on the basis of standard occupancy. It is expressed as primary energy use per unit floor area per year (kWh/m²/yr).

'A' rated properties are the most energy efficient and will tend to have the lowest energy bills.

Carbon Dioxide (CO<sub>2</sub>) **Emissions Indicator** Calculated annual CO2 emissions 83.42 kgCO<sub>2</sub>/m<sup>2</sup>/yr The less CO<sub>2</sub> produced,