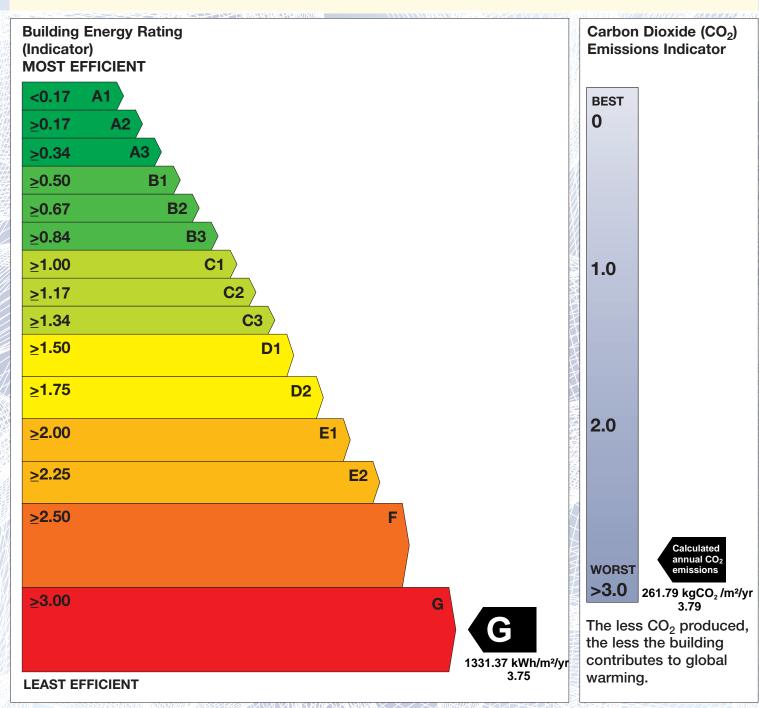

## BER for the building detailed below is:

19 CATHERINE STREET LIMERICK CO. LIMERICK V94 Y5WR

BER Number: 800836546

Building Type: Retail/Financial and Professio

Useful Floor Area (m²): nal services 51

Main Heating Fuel: Grid Supplied Electricity
Building Environment: Heating and Mechanical Vent.

The Building Energy Rating (BER) is an indicator of the energy performance of this building. It covers energy use for space heating and cooling, water heating, ventilation and lighting, calculated on the basis of standard operating patterns. It is accompanied by a  $\rm CO_2$  emissions indicator. These indicators are expressed as respective ratios of primary energy use and  $\rm CO_2$  emissions, relative to what would apply for a similar building generally satisfying the Building Regulations 2005. 'A' rated properties are the most energy efficient and will tend to have the lowest energy bills.