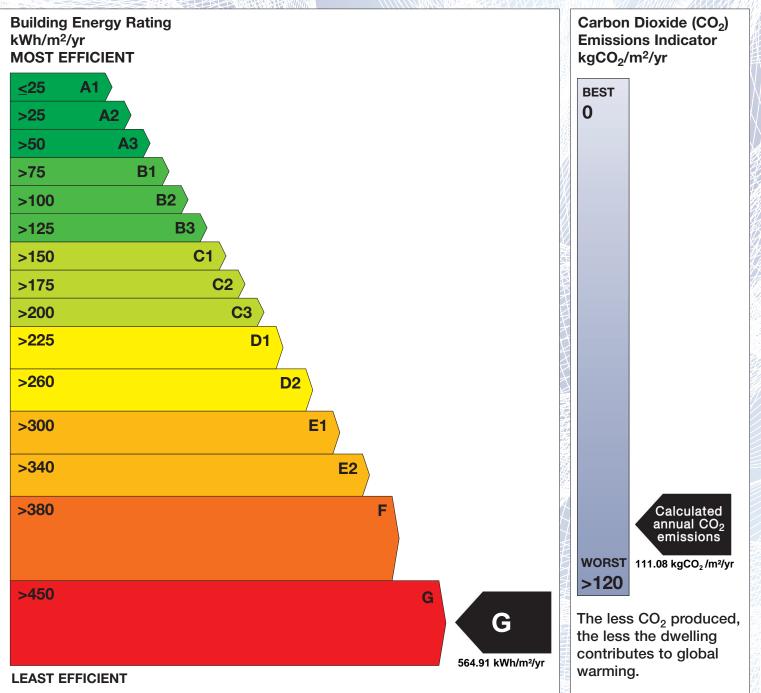

## **Building Energy Rating (BER)**

| BER for the building detailed below is: |                                                          | G           |
|-----------------------------------------|----------------------------------------------------------|-------------|
| Address                                 | APT 1<br>19 CATHERINE STREET<br>LIMERICK<br>CO. LIMERICK |             |
| Eircode                                 | V94HK40                                                  |             |
| BER Number                              | 114706849                                                |             |
| Date of Issue                           | 07/03/2022                                               |             |
| Valid Until                             | 07/03/2032                                               |             |
| Assessor Number                         | 105631                                                   |             |
| Assessor Company No                     | 105630                                                   | AL IN DOMES |

The Building Energy Rating (BER) is an indication of the energy performance of this dwelling. It covers energy use for space heating, water heating, ventilation and lighting, calculated on the basis of standard occupancy. It is expressed as primary energy use per unit floor area per year (kWh/m<sup>2</sup>/yr).

'A' rated properties are the most energy efficient and will tend to have the lowest energy bills.

**IMPORTANT:** This BER is calculated on the basis of data provided to and by the BER Assessor, and using the version of the assessment software quoted below. A future BER assigned to this dwelling may be different, as a result of changes to the dwelling or to the assessment software.