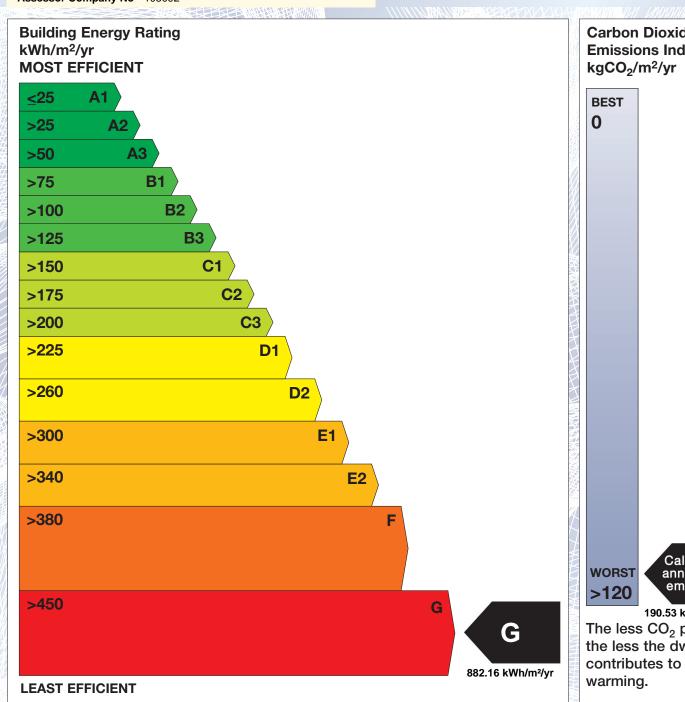

## BER for the building detailed below is:

G

**Address** 

19 CATHERINE STREET

LIMERICK CO. LIMERICK

**BER Number** 109810705 Date of Issue 19/05/2017 Valid Until 19/05/2027 Assessor Number 105092 Assessor Company No 105092

'A' rated properties are the most energy efficient and will tend to have the lowest energy bills.

Carbon Dioxide (CO<sub>2</sub>) **Emissions Indicator** 

Calculated annual CO<sub>2</sub> emissions

190.53 kgCO<sub>2</sub>/m<sup>2</sup>/yr The less CO<sub>2</sub> produced, the less the dwelling contributes to global