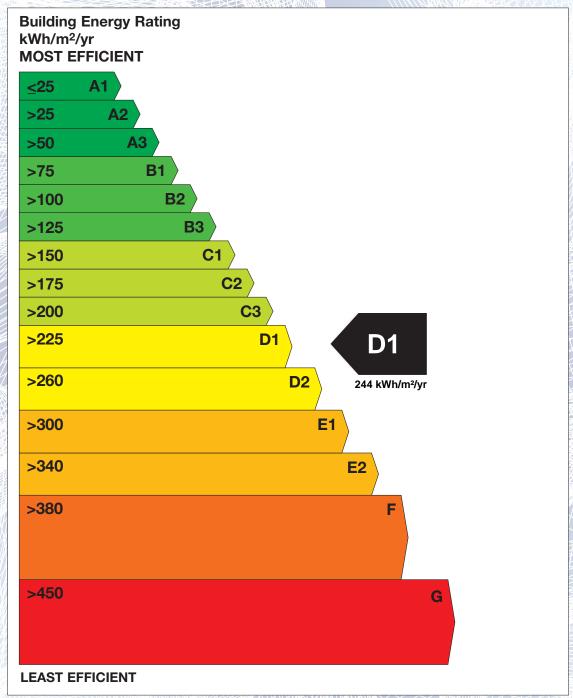

## **Building Energy Rating (BER)**

BER for the building detailed below is:

**D1** 

| Address             | 47 SHANAKILL<br>MONAVALLEY<br>TRALEE<br>CO. KERRY |
|---------------------|---------------------------------------------------|
| Eircode             | V92X8RX                                           |
| BER Number          | 114645591                                         |
| Date of Issue       | 05/02/2022                                        |
| Valid Until         | 05/02/2032                                        |
| Assessor Number     | 102298                                            |
| Assessor Company No | 104660                                            |