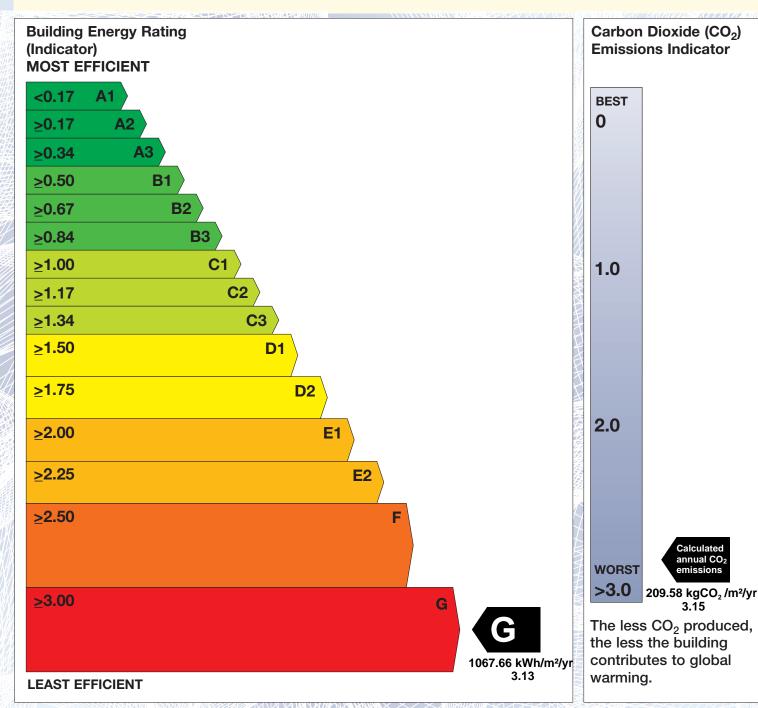

## BER for the building detailed below is:

UNIT 6 GLENVALE CASTLE STREET BALLYRAGGET CO. KILKENNY R95 HC92

BER Number: 800803330

Building Type: Retail/Financial and Professio

Useful Floor Area (m²): nal services 65

Main Heating Fuel: Grid Supplied Electricity

Building Environment: Air Conditioning

The Building Energy Rating (BER) is an indicator of the energy performance of this building. It covers energy use for space heating and cooling, water heating, ventilation and lighting, calculated on the basis of standard operating patterns. It is accompanied by a  $\rm CO_2$  emissions indicator. These indicators are expressed as respective ratios of primary energy use and  $\rm CO_2$  emissions, relative to what would apply for a similar building generally satisfying the Building Regulations 2005. 'A' rated properties are the most energy efficient and will tend to have the lowest energy bills.