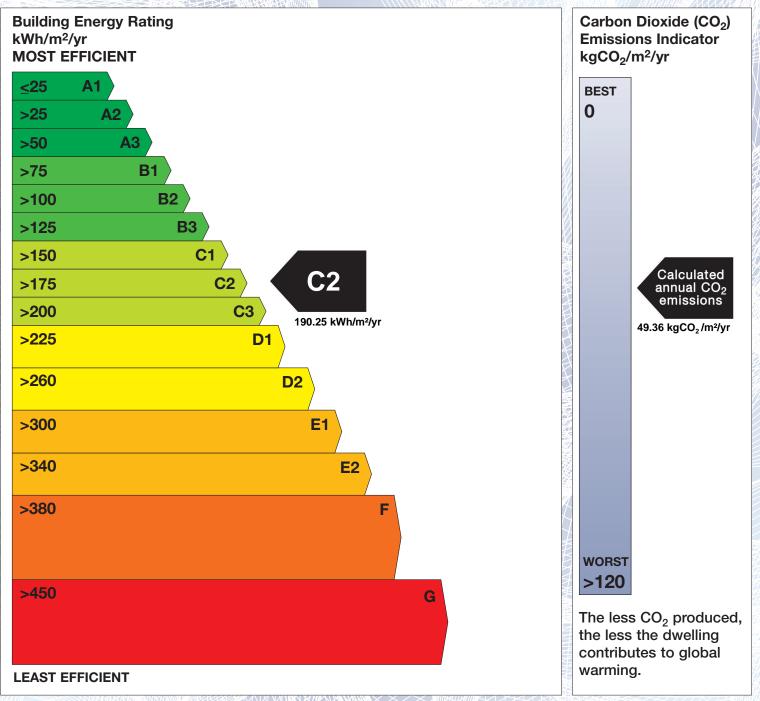

## **Building Energy Rating (BER)**

| BER for the building detailed below is: |                                          | C2     |
|-----------------------------------------|------------------------------------------|--------|
| Address                                 | 27 DROMORE<br>KILLYGORDON<br>CO. DONEGAL |        |
| BER Number                              | 102132412                                |        |
| Date of Issue                           | 22/09/2010                               |        |
| Valid Until                             | 22/09/2020                               |        |
| Assessor Number                         | 104428                                   |        |
| Assessor Company No                     | 104428                                   | 14JNon |

The Building Energy Rating (BER) is an indication of the energy performance of this dwelling. It covers energy use for space heating, water heating, ventilation and lighting, calculated on the basis of standard occupancy. It is expressed as primary energy use per unit floor area per year (kWh/m<sup>2</sup>/yr).

'A' rated properties are the most energy efficient and will tend to have the lowest energy bills.

**IMPORTANT:** This BER is calculated on the basis of data provided to and by the BER Assessor, and using the version of the assessment software quoted below. A future BER assigned to this dwelling may be different, as a result of changes to the dwelling or to the assessment software.