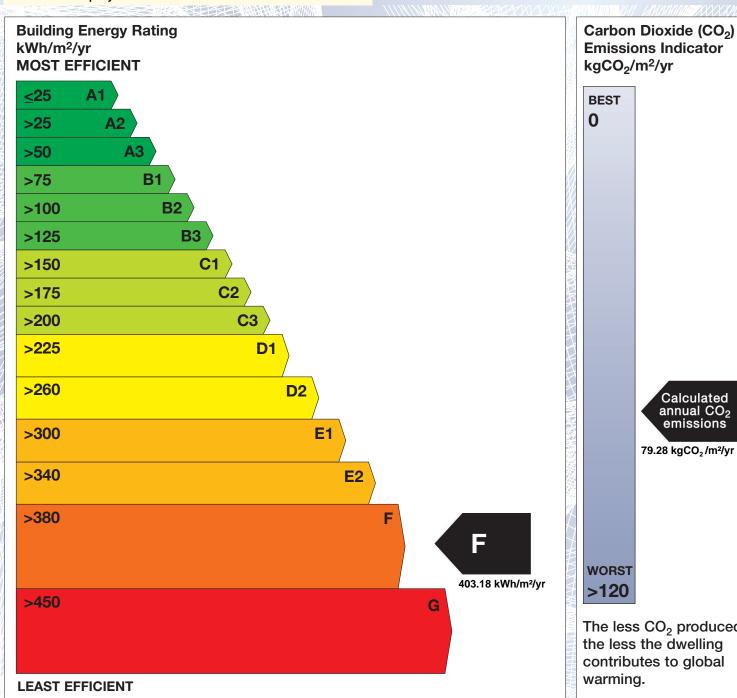

## BER for the building detailed below is:

F

| Address             | 23 O'BRIEN TERRACE<br>BUTTEVANT<br>CO. CORK |
|---------------------|---------------------------------------------|
| Eircode             | P51K2K0                                     |
| BER Number          | 114869241                                   |
| Date of Issue       | 12/05/2022                                  |
| Valid Until         | 12/05/2032                                  |
| Assessor Number     | 107180                                      |
| Assessor Company No | 102624                                      |

The Building Energy Rating (BER) is an indication of the energy performance of this dwelling. It covers energy use for space heating, water heating, ventilation and lighting, calculated on the basis of standard occupancy. It is expressed as primary energy use per unit floor area per year (kWh/m²/yr).

'A' rated properties are the most energy efficient and will tend to have the lowest energy bills.

**Emissions Indicator** Calculated annual CO<sub>2</sub> emissions 79.28 kgCO<sub>2</sub>/m<sup>2</sup>/yr The less CO<sub>2</sub> produced,