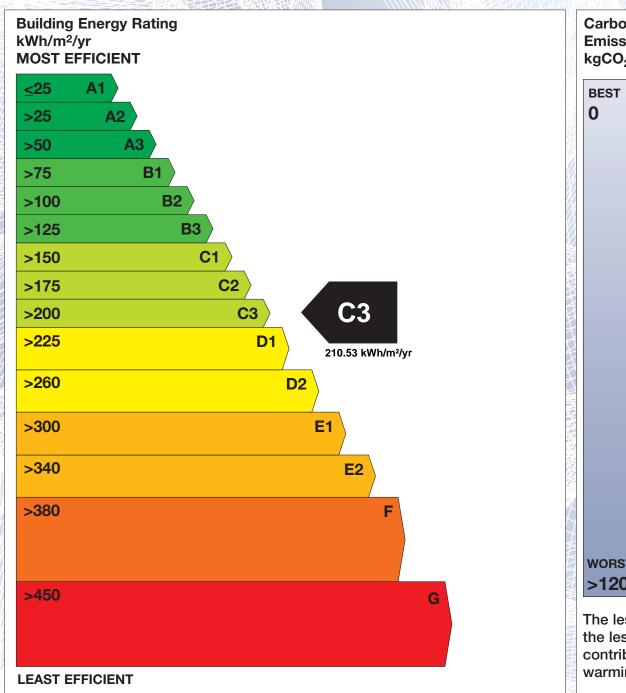

## BER for the building detailed below is:

**C**3

Address APT 203 OCONNELL COURT

PENROSE LANE WATERFORD CO. WATERFORD

 Eircode
 X91RC91

 BER Number
 115213282

 Date of Issue
 04/07/2022

 Valid Until
 04/07/2032

 Assessor Number
 107303

 Assessor Company No
 102624

The Building Energy Rating (BER) is an indication of the energy performance of this dwelling. It covers energy use for space heating, water heating, ventilation and lighting, calculated on the basis of standard occupancy. It is expressed as primary energy use per unit floor area per year (kWh/m²/yr).

'A' rated properties are the most energy efficient and will tend to have the lowest energy bills.

Carbon Dioxide (CO<sub>2</sub>) **Emissions Indicator** kgCO<sub>2</sub>/m<sup>2</sup>/yr Calculated annual CO2 emissions 41.4 kgCO<sub>2</sub>/m<sup>2</sup>/yr WORST >120 The less CO<sub>2</sub> produced, the less the dwelling contributes to global warming.