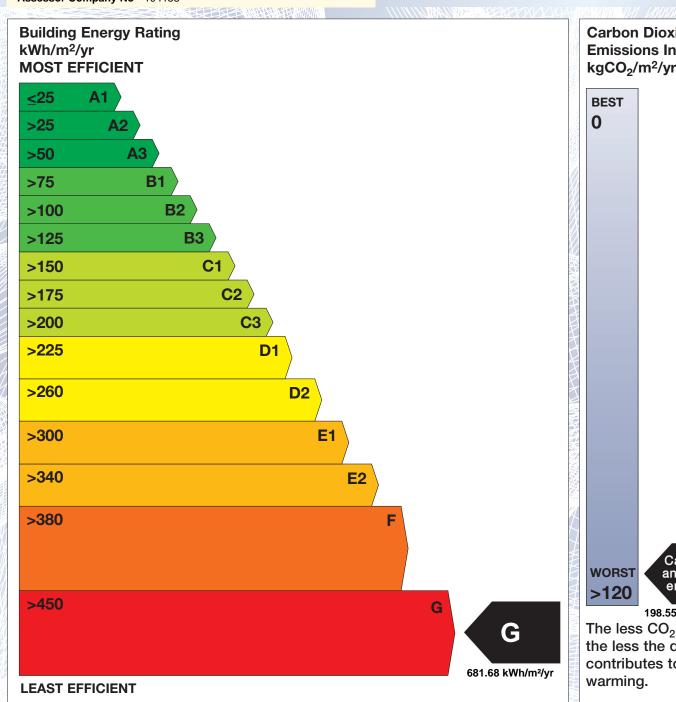

## BER for the building detailed below is:

G

**Address** 27 GOULD STREET THE LOUGH CORK CO. CORK Eircode T12K5WT **BER Number** 114627243 Date of Issue 27/01/2022 Valid Until 27/01/2032 Assessor Number 104332 Assessor Company No 104158

The Building Energy Rating (BER) is an indication of the energy performance of this dwelling. It covers energy use for space heating, water heating, ventilation and lighting, calculated on the basis of standard occupancy. It is expressed as primary energy use per unit floor area per year (kWh/m²/yr).

'A' rated properties are the most energy efficient and will tend to have the lowest energy bills.

Carbon Dioxide (CO<sub>2</sub>) **Emissions Indicator** kgCO<sub>2</sub>/m<sup>2</sup>/yr

Calculated annual CO<sub>2</sub> emissions

198.55 kgCO<sub>2</sub>/m<sup>2</sup>/yr The less CO<sub>2</sub> produced, the less the dwelling contributes to global

IMPORTANT: This BER is calculated on the basis of data provided to and by the BER Assessor, and using the version of the assessment software quoted below. A future BER assigned to this dwelling may be different, as a result of changes to the dwelling or to the assessment software.