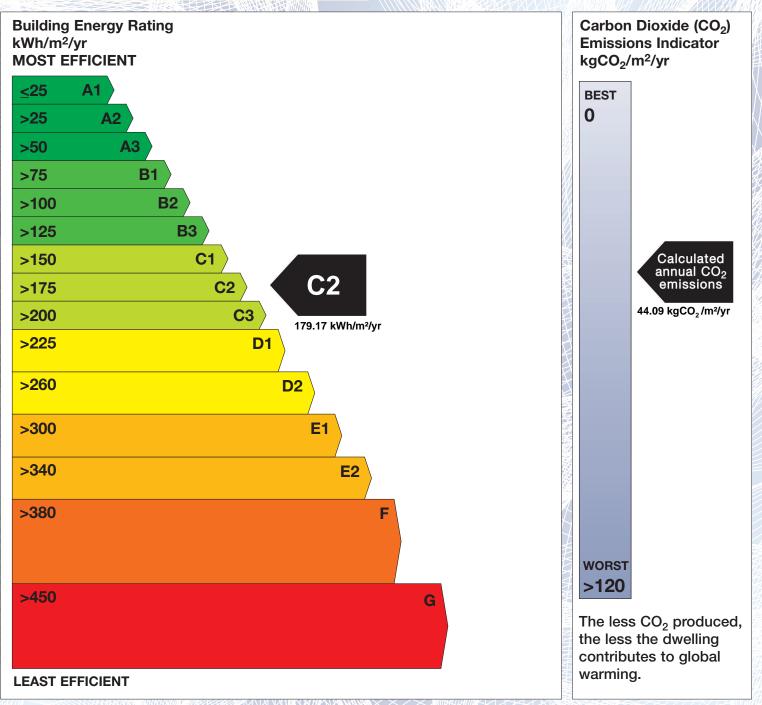

## **Building Energy Rating (BER)**

| BER for the building detailed below is: |         |                  | C2 |
|-----------------------------------------|---------|------------------|----|
|                                         |         |                  |    |
|                                         | Address | 17 EVERGREEN WAY |    |
|                                         |         | WHITEBROOK       |    |
|                                         |         | PEMBROKESTOWN    |    |
|                                         |         | WEXFORD          |    |
|                                         |         | CO. WEXFORD      |    |
|                                         | Eircode | Y35D5N7          |    |

Valid Until

The Building Energy Rating (BER) is an indication of the energy performance of this dwelling. It covers energy use for space heating, water heating, ventilation and lighting, calculated on the basis of standard occupancy. It is expressed as primary energy use per unit floor area per year (kWh/m<sup>2</sup>/yr).

'A' rated properties are the most energy efficient and will tend to have the lowest energy bills.

**IMPORTANT:** This BER is calculated on the basis of data provided to and by the BER Assessor, and using the version of the assessment software quoted below. A future BER assigned to this dwelling may be different, as a result of changes to the dwelling or to the assessment software.