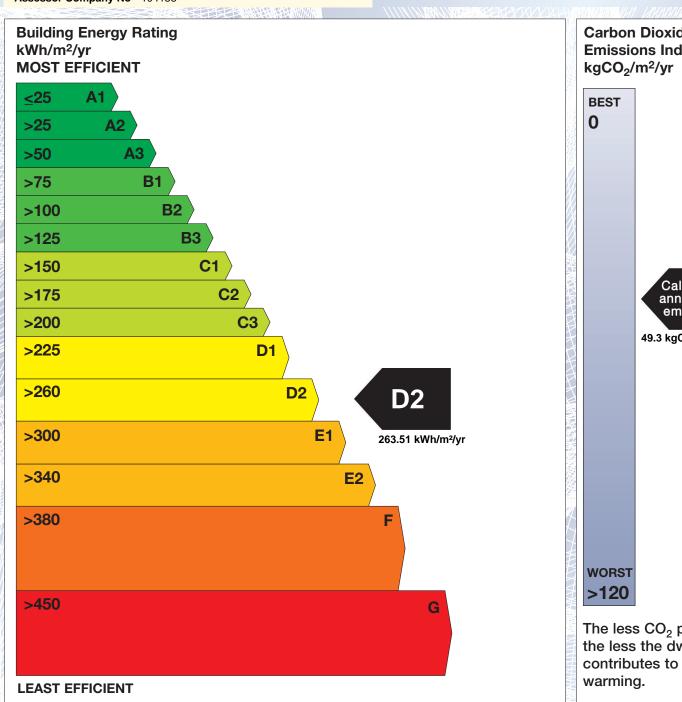

## **Building Energy Rating (BER)**

BER for the building detailed below is:

**D2** 

| Address                                        | 28 FULLERS ROAD<br>THE LOUGH<br>CORK<br>CO. CORK |
|------------------------------------------------|--------------------------------------------------|
| Eircode                                        | T12XKK8                                          |
| BER Number                                     | 114627144                                        |
| Date of Issue                                  | 27/01/2022                                       |
| Valid Until                                    | 27/01/2032                                       |
| Assessor Number                                | 104332                                           |
| Assessor Company No                            | 104158                                           |
| iige - San |                                                  |

The Building Energy Rating (BER) is an indication of the energy performance of this dwelling. It covers energy use for space heating, water heating, ventilation and lighting, calculated on the basis of standard occupancy. It is expressed as primary energy use per unit floor area per year (kWh/m²/yr).

'A' rated properties are the most energy efficient and will tend to have the lowest energy bills.

Carbon Dioxide (CO<sub>2</sub>) **Emissions Indicator** Calculated annual CO2 emissions 49.3 kgCO<sub>2</sub>/m²/yr The less CO<sub>2</sub> produced, the less the dwelling contributes to global