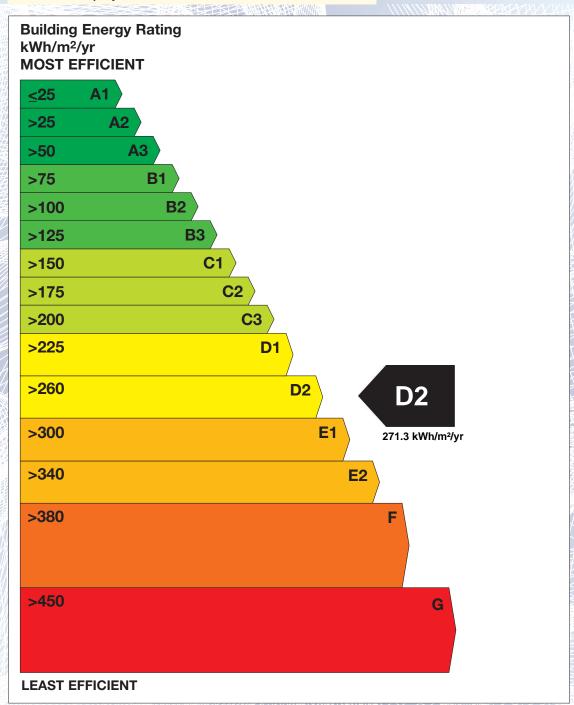

## BER for the building detailed below is:

**D2** 

**Address** 2 ROSEARDEN SUNDAYS WELL ROAD CORK CO. CORK Eircode T23CP48 103362042 **BER Number** Date of Issue 28/07/2022 Valid Until 28/07/2032 Assessor Number 100153 Assessor Company No 100153

The Building Energy Rating (BER) is an indication of the energy performance of this dwelling. It covers energy use for space heating, water heating, ventilation and lighting, calculated on the basis of standard occupancy. It is expressed as primary energy use per unit floor area per year (kWh/m²/yr).

'A' rated properties are the most energy efficient and will tend to have the lowest energy bills.

Carbon Dioxide (CO<sub>2</sub>) **Emissions Indicator** kgCO<sub>2</sub>/m<sup>2</sup>/yr **BEST** Calculated annual CO2 emissions 58.4 kgCO<sub>2</sub>/m<sup>2</sup>/yr WORST >120 The less CO<sub>2</sub> produced, the less the dwelling contributes to global warming.