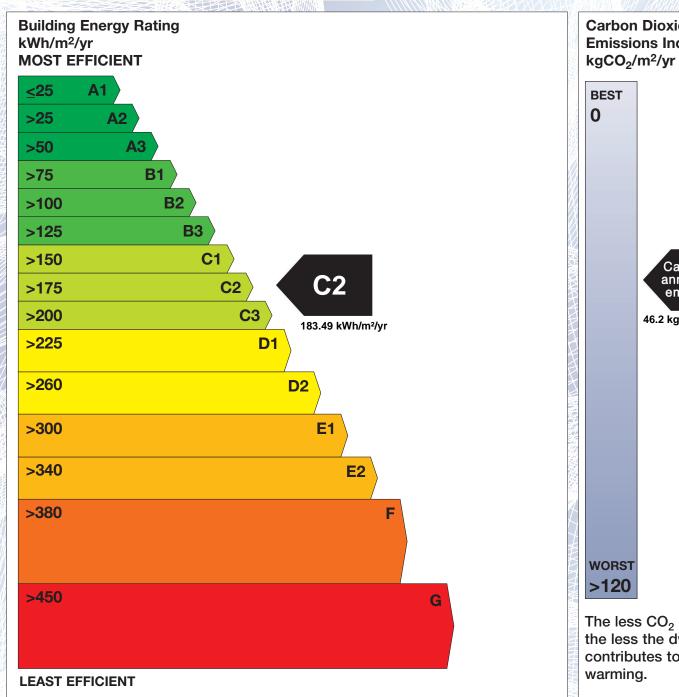

## **Building Energy Rating (BER)**

BER for the building detailed below is:

C<sub>2</sub>

**Address** 72 RUSH HALL SHANNON ROAD **MOUNTRATH** CO. LAOIS Eircode R32HX47 114509003 **BER Number** Date of Issue 15/11/2021 Valid Until 15/11/2031 Assessor Number 107180 Assessor Company No 102624

'A' rated properties are the most energy efficient and will tend to have the lowest energy bills.

Carbon Dioxide (CO<sub>2</sub>) **Emissions Indicator** Calculated annual CO2 emissions 46.2 kgCO<sub>2</sub>/m<sup>2</sup>/yr The less CO<sub>2</sub> produced, the less the dwelling contributes to global