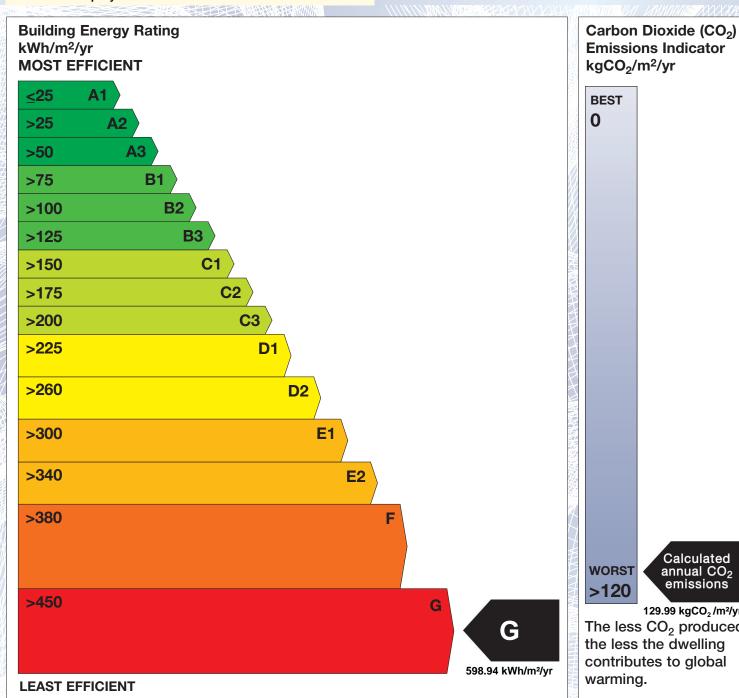

## BER for the building detailed below is:

G

| Address                                        | 8 ESMONDE STREET<br>CO. WEXFORD |
|------------------------------------------------|---------------------------------|
| Eircode                                        | Y25EC43                         |
| BER Number                                     | 113126395                       |
| Date of Issue                                  | 06/07/2020                      |
| Valid Until                                    | 06/07/2030                      |
| Assessor Number                                | 105417                          |
| Assessor Company No                            | 104592                          |
| 1900 - San |                                 |

The Building Energy Rating (BER) is an indication of the energy performance of this dwelling. It covers energy use for space heating, water heating, ventilation and lighting, calculated on the basis of standard occupancy. It is expressed as primary energy use per unit floor area per year (kWh/m²/yr).

'A' rated properties are the most energy efficient and will tend to have the lowest energy bills.

**Emissions Indicator** 

Calculated annual CO2 emissions

129.99 kgCO<sub>2</sub>/m<sup>2</sup>/yr The less CO<sub>2</sub> produced, the less the dwelling contributes to global