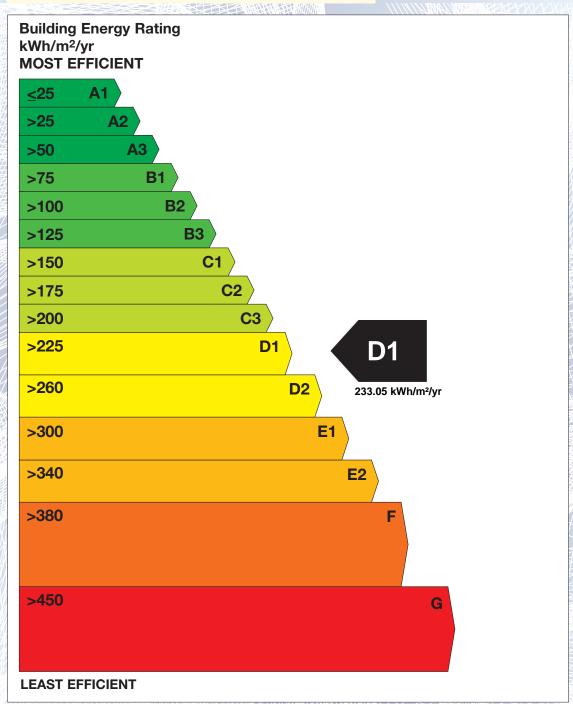

## BER for the building detailed below is:

**D1** 

**Address** 11 MARLINSTOWN PARK APTS **MULLINGAR** CO. WESTMEATH Eircode N91YE19 **BER Number** 113059661 Date of Issue 25/05/2020 Valid Until 25/05/2030 Assessor Number 105965 Assessor Company No 102624

The Building Energy Rating (BER) is an indication of the energy performance of this dwelling. It covers energy use for space heating, water heating, ventilation and lighting, calculated on the basis of standard occupancy. It is expressed as primary energy use per unit floor area per year (kWh/m²/yr).