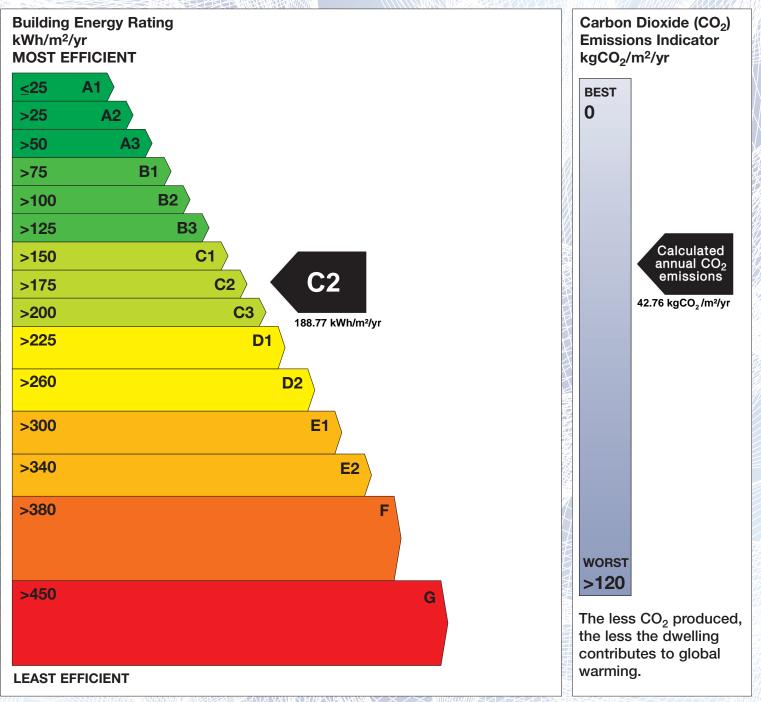

## **Building Energy Rating (BER)**

| BER for the building detailed below is: |                     |                                                       | C2           |
|-----------------------------------------|---------------------|-------------------------------------------------------|--------------|
|                                         | Address             | 151 DROMINBEG<br>RHEBOGUE<br>LIMERICK<br>CO. LIMERICK |              |
|                                         | BER Number          | 106527914                                             |              |
|                                         | Date of Issue       | 18/06/2014                                            |              |
|                                         | Valid Until         | 18/06/2024                                            |              |
|                                         | Assessor Number     | 102122                                                |              |
|                                         | Assessor Company No | 102122                                                | 75.1 KJ (191 |
|                                         |                     |                                                       |              |

The Building Energy Rating (BER) is an indication of the energy performance of this dwelling. It covers energy use for space heating, water heating, ventilation and lighting, calculated on the basis of standard occupancy. It is expressed as primary energy use per unit floor area per year (kWh/m<sup>2</sup>/yr).

'A' rated properties are the most energy efficient and will tend to have the lowest energy bills.

**IMPORTANT:** This BER is calculated on the basis of data provided to and by the BER Assessor, and using the version of the assessment software quoted below. A future BER assigned to this dwelling may be different, as a result of changes to the dwelling or to the assessment software.