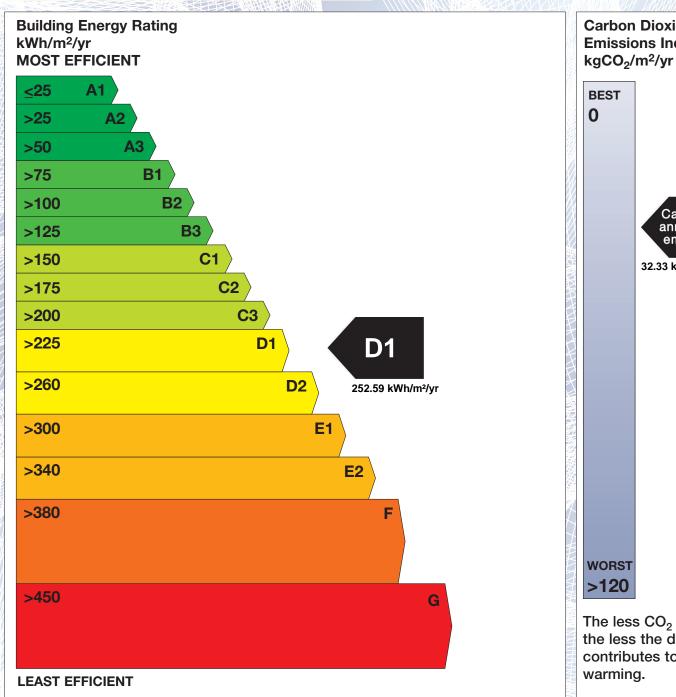

## BER for the building detailed below is:

**D1** 

**Address APARTMENT 2 BOTTOM RIGHT** 

> 36 MAIN STREET **BALLYBAY** CO. MONAGHAN

Eircode A75X456 **BER Number** 105439715 Date of Issue 03/07/2024 Valid Until 03/07/2034

'A' rated properties are the most energy efficient and will tend to have the lowest energy bills.

Carbon Dioxide (CO<sub>2</sub>) **Emissions Indicator** Calculated annual CO<sub>2</sub> emissions 32.33 kgCO<sub>2</sub>/m<sup>2</sup>/yr The less CO<sub>2</sub> produced, the less the dwelling contributes to global