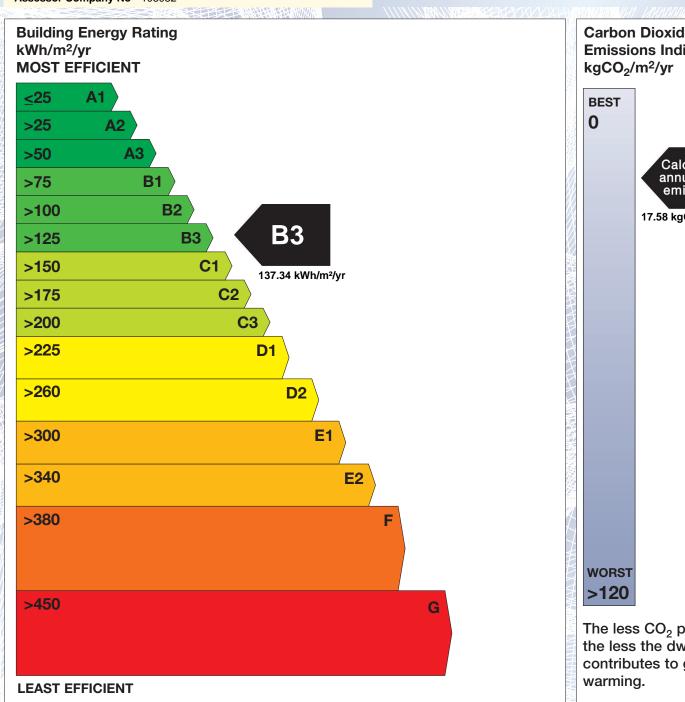

## BER for the building detailed below is:

**B3** 

| Address             | APT 3 MIDDLE LEFT 36 MAIN STREET BALLYBAY CO. MONAGHAN |
|---------------------|--------------------------------------------------------|
| Eircode             | A75W958                                                |
| BER Number          | 105439749                                              |
| Date of Issue       | 03/07/2024                                             |
| Valid Until         | 03/07/2034                                             |
| Assessor Number     | 108933                                                 |
| Assessor Company No | 108932                                                 |

'A' rated properties are the most energy efficient and will tend to have the lowest energy bills.

Carbon Dioxide (CO<sub>2</sub>) **Emissions Indicator** Calculated annual CO2 emissions 17.58 kgCO<sub>2</sub>/m<sup>2</sup>/yr The less CO<sub>2</sub> produced, the less the dwelling contributes to global