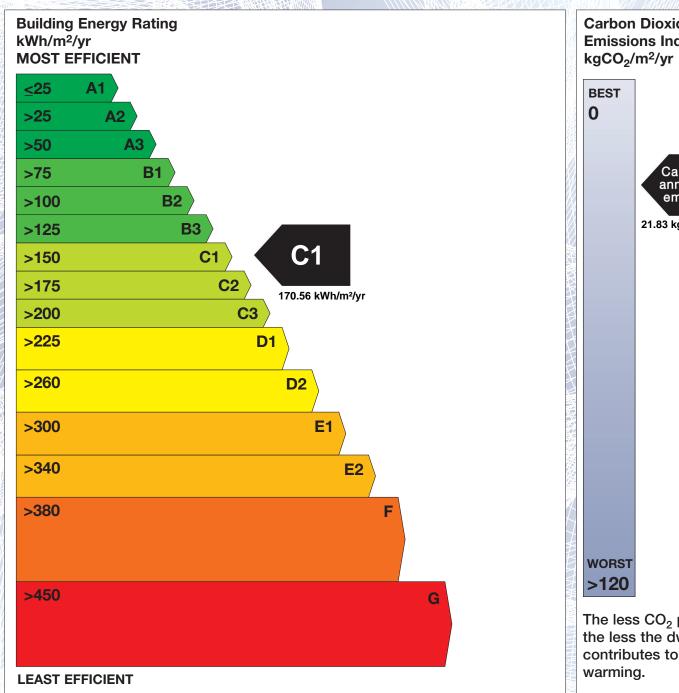

## BER for the building detailed below is:

Assessor Company No 108932

C1

**Address APT 4 MIDDLE RIGHT** 36 MAIN STREET **BALLYBAY** CO. MONAGHAN Eircode A75CD35 105439764 **BER Number** Date of Issue 03/07/2024 Valid Until 03/07/2034 Assessor Number 108933

The Building Energy Rating (BER) is an indication of the energy performance of this dwelling. It covers energy use for space heating, water heating, ventilation and lighting, calculated on the basis of standard occupancy. It is expressed as primary energy use per unit floor area per year (kWh/m²/yr).

'A' rated properties are the most energy efficient and will tend to have the lowest energy bills.

Carbon Dioxide (CO<sub>2</sub>) **Emissions Indicator** Calculated annual CO2 emissions 21.83 kgCO<sub>2</sub>/m<sup>2</sup>/yr The less CO<sub>2</sub> produced, the less the dwelling contributes to global