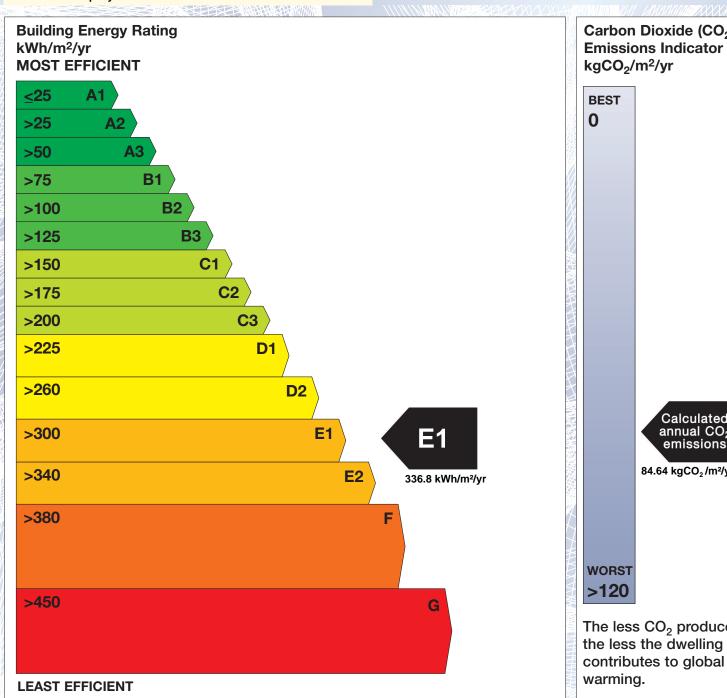

## BER for the building detailed below is:

**E1** 

| Address             | GARRANAGOLEEN<br>CLONAKILTY<br>CO. CORK |
|---------------------|-----------------------------------------|
| Eircode             | P85W603                                 |
| BER Number          | 117058222                               |
| Date of Issue       | 14/12/2023                              |
| Valid Until         | 14/12/2033                              |
| Assessor Number     | 108846                                  |
| Assessor Company No | 108845                                  |

The Building Energy Rating (BER) is an indication of the energy performance of this dwelling. It covers energy use for space heating, water heating, ventilation and lighting, calculated on the basis of standard occupancy. It is expressed as primary energy use per unit floor area per year (kWh/m²/yr).

'A' rated properties are the most energy efficient and will tend to have the lowest energy bills.

Carbon Dioxide (CO<sub>2</sub>) **Emissions Indicator** Calculated annual CO2 emissions 84.64 kgCO<sub>2</sub>/m<sup>2</sup>/yr The less CO<sub>2</sub> produced,