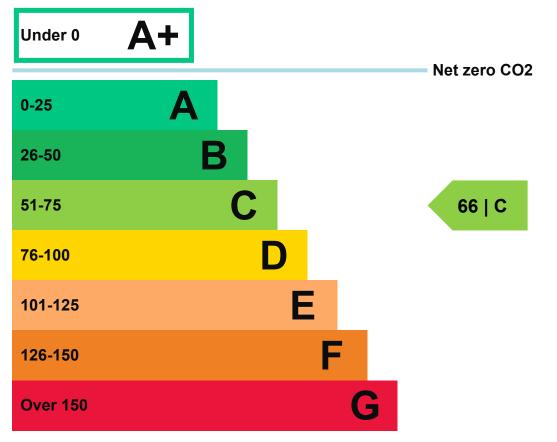

#### Energy efficiency rating for this property

This property's current energy rating is C.

Properties are given a rating from A+ (most efficient) to G (least efficient).

Properties are also given a score. The larger the number, the more carbon dioxide (CO2) your property is likely to emit.

#### How this property compares to others

Properties similar to this one could have ratings: