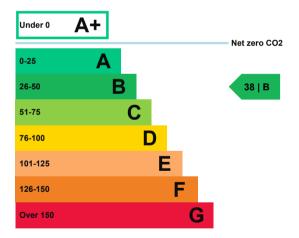

# Energy efficiency rating for this property

This property's current energy rating is B.

Properties are also given a score. The larger the number, the more carbon dioxide (CO2) your property is likely to emit.

# How this property compares to others

Properties similar to this one could have ratings:

Properties are given a rating from A+ (most efficient) to G (least efficient).