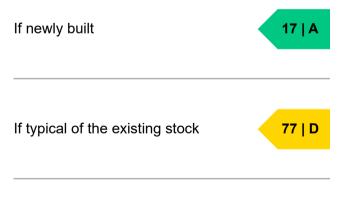

# How this property compares to others

Properties similar to this one could have ratings:

Properties are given a rating from A+ (most efficient) to G (least efficient).