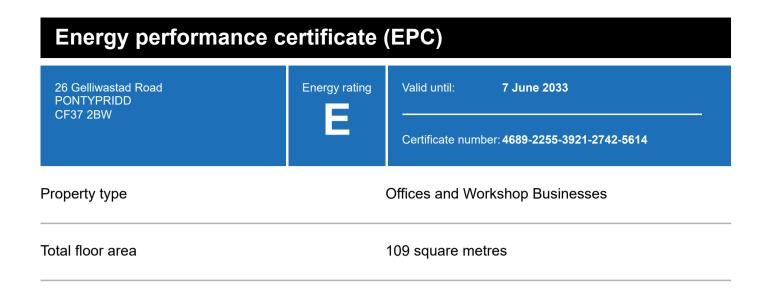

# **Energy efficiency rating for this property**

This property's current energy rating is E.

Properties are given a rating from A+ (most efficient) to G (least efficient).

Properties are also given a score. The larger the number, the more carbon dioxide (CO2) your property is likely to emit.