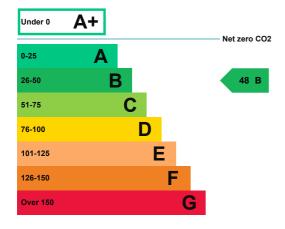

### **Energy rating and score**

This property's energy rating is B.

Properties get a rating from A+ (best) to G (worst) and a score.

The better the rating and score, the lower your property's carbon emissions are likely to be.

# Breakdown of this property's energy performance

| Main heating fuel                          | Grid Supplied Electricity       |
|--------------------------------------------|---------------------------------|
| Building environment                       | Heating and Natural Ventilation |
| Assessment level                           | 3                               |
| Building emission rate (kgCO2/m2 per year) | 18.62                           |
| Primary energy use (kWh/m2 per year)       | 199                             |