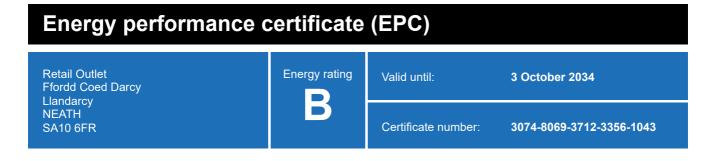

### **Energy rating and score**

This property's energy rating is B.

Properties get a rating from A+ (best) to G (worst) and a score.

The better the rating and score, the lower your property's carbon emissions are likely to be.