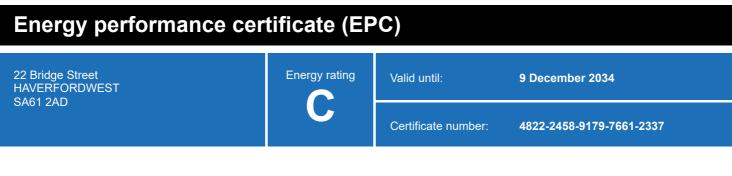

### **Energy rating and score**

This property's energy rating is C.

Properties get a rating from A+ (best) to G (worst) and a score.

The better the rating and score, the lower your property's carbon emissions are likely to be.