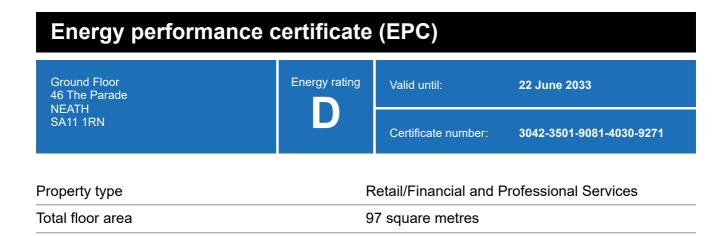

### **Energy rating and score**

This property's energy rating is D.

Properties get a rating from A+ (best) to G (worst) and a score.

The better the rating and score, the lower your property's carbon emissions are likely to be.