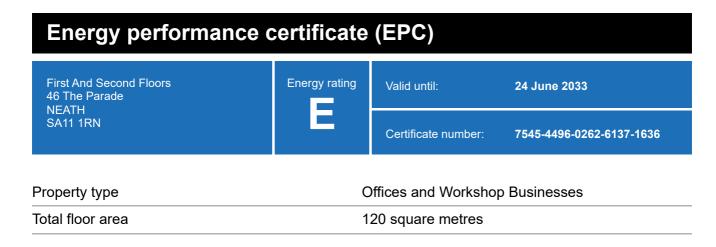

#### **Energy rating and score**

This property's energy rating is E.

Properties get a rating from A+ (best) to G (worst) and a score.

The better the rating and score, the lower your property's carbon emissions are likely to be.