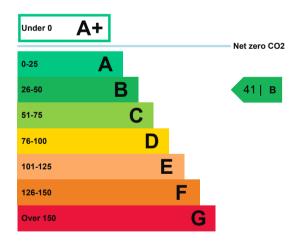

# **Energy efficiency rating for this property**

This property's current energy rating is B.

Properties are given a rating from A+ (most efficient) to G (least efficient).

Properties are also given a score. The larger the number, the more carbon dioxide (CO2) your property is likely to emit.